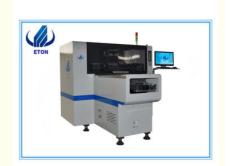

# LED Panel Light SMT Mounting Machine Medium Speed 1600MM Height 50Hz Frequency

#### Product description

HT-E6T SMT pick and place machine is for led, Lens, capacitors, resistors, IC, Shaped components, etc Apply to Led lamp manufacturer, PCB production line etc.

HT-E6T is a single module single system multi-functional SMT pick and place machine. Vision for the flight identification, mark correction. And it's identified the correct position by camera. So it's high precision and good stability.