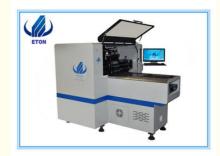

# LED Panel Light SMT Mounting Machine Medium Speed 1600MM Height 50Hz Frequency

#### Product description

HT-E6T SMT pick and place machine is for led, Lens, capacitors, resistors, IC, Shaped components, etc Apply to Led lamp manufacturer, PCB production line etc.

HT-E6T is a single module single system multi-functional SMT pick and place machine. Vision for the flight identification, mark correction. And it's identified the correct position by camera. So it's high precision and good stability.