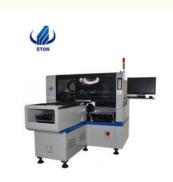

# Multi-functional LED lights assembly machine HT-E6T SMT pcik and place machine LED production line

### Product description

HT-E6T SMT pick and place machine is for led, Lens, capacitors, resistors, IC, Shaped components, etc Apply to Led lamp manufacturer, PCB production line etc.

HT-E6T is a single module single system multi-functional SMT pick and place machine. **Vision for the flight identification**, **mark correction. And it's identified the correct position by camera.** So it's high precision and good stability.

#### Specific technical parameter

| Length*Width*Height | ength*Width*Height 2520mm*1550mm *1440mm                     |  |
|---------------------|--------------------------------------------------------------|--|
| Total Weight        | 1200kg                                                       |  |
| PCB Length Width    | Max:1200*350mm Min:50*50mm                                   |  |
| Mounting Precision  | ±0.02mm chip                                                 |  |
| Mounting Speed      | nting Speed 40000 CPH(optimum)                               |  |
| Components Speed    | 0.2mm                                                        |  |
| Power               | 220AC 50HZ                                                   |  |
| Power Consumption   | Consumption 4kw                                              |  |
| No. of feeders      | 17 PCS                                                       |  |
| Components          | led, Lens, capacitors, resistors, IC, Shaped components, etc |  |