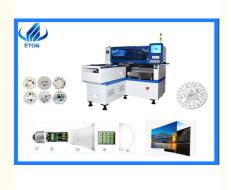

# Multi-functional LED lights assembly machine HT-E6T SMT pcik and place machine LED production line

### Product description

HT-E6T SMT pick and place machine is for led, Lens, capacitors, resistors, IC, Shaped components, etc Apply to Led lamp manufacturer, PCB production line etc.

HT-E6T is a single module single system multi-functional SMT pick and place machine. **Vision for the flight identification**, **mark correction. And it's identified the correct position by camera.** So it's high precision and good stability.

#### Specific technical parameter

| Length*Width*Height | ength*Width*Height 2520mm*1550mm *1440mm                     |  |
|---------------------|--------------------------------------------------------------|--|
| Total Weight        | 1200kg                                                       |  |
| PCB Length Width    | Max:1200*350mm Min:50*50mm                                   |  |
| Mounting Precision  | ±0.02mm chip                                                 |  |
| Mounting Speed      | nting Speed 40000 CPH(optimum)                               |  |
| Components Speed    | 0.2mm                                                        |  |
| Power               | 220AC 50HZ                                                   |  |
| Power Consumption   | Consumption 4kw                                              |  |
| No. of feeders      | 17 PCS                                                       |  |
| Components          | led, Lens, capacitors, resistors, IC, Shaped components, etc |  |