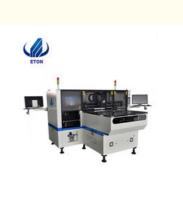

# SMT PICK AND PALCE MACHINE

SMT pick and place machine, Led chip shooter, SMT machine, Led bulb manufacturing machine, Led light production line, PCB manufacturing machine,Led lamp making machine, etc.

#### :Product description

HT-E8T SMT pick and place machine is for led, lens,capacitors, resistors, IC, Shaped components, etc. Apply to Led lamp manufacturer, PCB production line etc.

HT-E8T is a dual module dual system multi-functional SMT pick and place machine **At the same time the production of two different products.** Vision for the flight identification, mark correction. And it's identified the correct position by camera. So it's high precision and good stability.