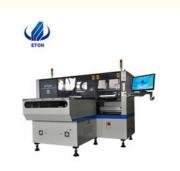

# SMT PICK AND PALCE MACHINE

SMT pick and place machine, Led chip shooter, SMT machine, Led bulb manufacturing machine, Led light production line, PCB manufacturing machine,Led lamp making machine, etc.

#### :Product description

HT-E8T SMT pick and place machine is for led, lens,capacitors, resistors, IC, Shaped components, etc. Apply to Led lamp manufacturer, PCB production line etc.

HT-E8T is a dual module dual system multi-functional SMT pick and place machine **At the same time the production of two different products.** Vision for the flight identification, mark correction. And it's identified the correct position by camera. So it's high precision and good stability.