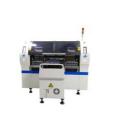

## Fast Speed LED Making Machine Pick And Place / Mounting Equipment HT-F8 5KW

HT-F8 SMT pick and place machine is for LED display. Apply to LED display manufacturer.

HT-F8 is for dual modules, no need support plate for mounting LED display. Two model, 32 nozzles totally, part A and part B can work separately or synchronously. And it's identified the correct position by camera. So it's high precision and stable.

#### Specific technical parameter

| Length*Width*Height | 1600mm*1900mm *1600mm            |
|---------------------|----------------------------------|
| Total Weight        | 1100kg                           |
| PCB Length Width    | Max:330*600mm Min:80*80mm        |
| Mounting Precision  | ±0.02mm chip                     |
| Mounting Speed      | 150000CPH(optimum)               |
| Components Speed    | 0.2mm                            |
| Power               | 220AC 50HZ                       |
| Power Consumption   | 5kw                              |
| No. of feeders      | 32PCS                            |
| Components          | LED 2121/2727/3528/3535/5050 etc |
|                     |                                  |