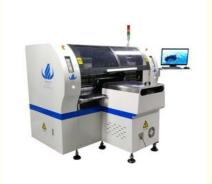

## Fast Speed LED Making Machine Pick And Place / Mounting Equipment HT-F8 5KW

HT-F8 SMT pick and place machine is for LED display. Apply to LED display manufacturer.

HT-F8 is for dual modules, no need support plate for mounting LED display. Two model, 32 nozzles totally, part A and part B can work separately or synchronously. And it's identified the correct position by camera. So it's high precision and stable.

#### Specific technical parameter

| Length*Width*Height | 1600mm*1900mm *1600mm            |
|---------------------|----------------------------------|
| Total Weight        | 1100kg                           |
| PCB Length Width    | Max:330*600mm Min:80*80mm        |
| Mounting Precision  | ±0.02mm chip                     |
| Mounting Speed      | 150000CPH(optimum)               |
| Components Speed    | 0.2mm                            |
| Power               | 220AC 50HZ                       |
| Power Consumption   | 5kw                              |
| No. of feeders      | 32PCS                            |
| Components          | LED 2121/2727/3528/3535/5050 etc |
|                     |                                  |