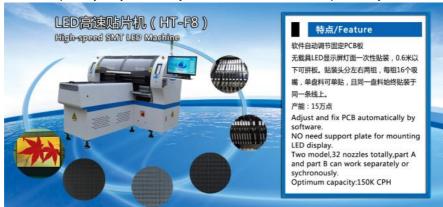

# Fast Speed LED Making Machine Pick And Place / Mounting Equipment HT-F8 5KW

## Fast Speed LED Making Machine Pick And Place / Mounting Equipment HT-F8 5KW

HT-F8 SMT pick and place machine is for LED display. Apply to LED display manufacturer.

HT-F8 is for dual modules, no need support plate for mounting LED display. Two model, 32 nozzles totally, part A and part B can work separately or synchronously. And it's identified the correct position by camera. So it's high precision and stable.

#### Specific technical parameter

| Length*Width*Height | 1600mm*1900mm *1600mm            |
|---------------------|----------------------------------|
| Total Weight        | 1100kg                           |
| PCB Length Width    | Max:330*600mm Min:80*80mm        |
| Mounting Precision  | ±0.02mm chip                     |
| Mounting Speed      | 150000CPH(optimum)               |
| Components Speed    | 0.2mm                            |
| Power               | 220AC 50HZ                       |
| Power Consumption   | 5kw                              |
| No. of feeders      | 32PCS                            |
| Components          | LED 2121/2727/3528/3535/5050 etc |
|                     |                                  |