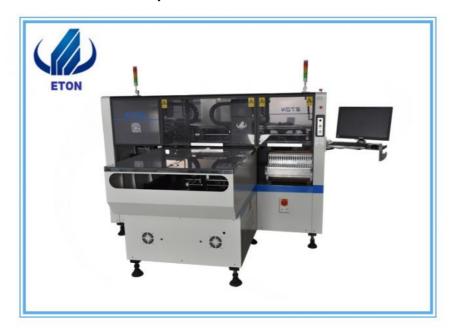

# 60000 CPH Speed Smd Led Pick And Place Machine HT-E8T-1200 Dual Module **CE Approval**

#### **Product Description**

*Our machine is a dual-system, dual-module multi-functional laminating machine, which can produce two different products at the same time. 16 suction nozzles of dual-module can be used to complete 60000 CPH efficiently.* 

#### **Product features**

Dual system, dual module multi-functional mounter. Mounting components: LED,capacitors,resistors,IC,shaped components,etc. Applicable to vibration feeding system for lens. *Exclusive patented technology:* Electronic feeder feeding system Vision for the flight identification, Mark correction Non-stop refueling capabilities Auto-optimization feature after coordinated generated, etc.

Produce two different products at the same time.