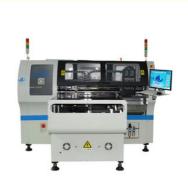

# 60000 CPH Speed Smd Led Pick And Place Machine HT-E8T-1200 Dual Module **CE Approval**

#### **Product Description**

*Our machine is a dual-system, dual-module multi-functional laminating machine, which can produce two different products at the same time. 16 suction nozzles of dual-module can be used to complete 60000 CPH efficiently.* 

#### **Product features**

Dual system, dual module multi-functional mounter. Mounting components: LED,capacitors,resistors,IC,shaped components,etc. Applicable to vibration feeding system for lens. *Exclusive patented technology:* Electronic feeder feeding system Vision for the flight identification, Mark correction Non-stop refueling capabilities Auto-optimization feature after coordinated generated, etc.

Produce two different products at the same time.