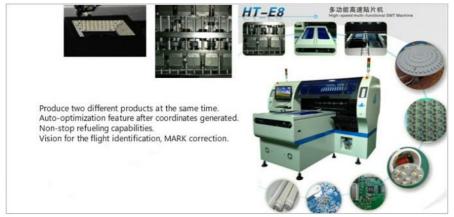

#### **Product Description**

*Our machine is a dual-system, dual-module multi-functional laminating machine, which can produce two different products at the same time. 16 suction nozzles of dual-module can be used to complete 60000 CPH efficiently.* 

#### **Product features**

Dual system, dual module multi-functional mounter. Mounting components: LED,capacitors,resistors,IC,shaped components,etc. Applicable to vibration feeding system for lens. *Exclusive patented technology:* Electronic feeder feeding system Vision for the flight identification, Mark correction Non-stop refueling capabilities Auto-optimization feature after coordinated generated, etc.

Produce two different products at the same time.