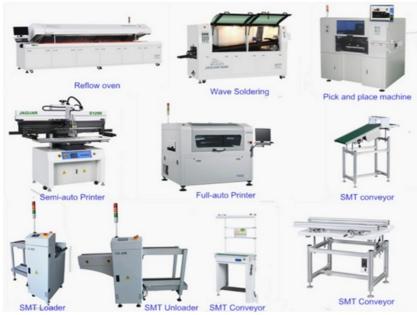

|
|        | Transmission<br>Direction               | Single(left→right or right→left)                                            |
|        | Transmission<br>Mode                    | Online drive                                                                |
|        | Air pressure                            | >5.0kg/cm2                                                                  |
|        | Electrical control                      | Independent research and<br>development by ETON                             |
|        | Motion control<br>card module 2<br>sets | Independent research and development by ETON                                |
|        | X,Y Axies Driving                       | Servo motor                                                                 |



## Packaging & Shipping

Package: Standard export package(Wooden case with vacuum package) Shipping: Shenzhen port within 15 days after payment



### **Our Services**

Maintenance Period: 1 year.(whole machine, any parts need to be repaired or replaced will be free)

Upgrade the software will be free

Visit customer regularly and gather information.

Provide latest information about technology and equipment.

**Company Information** 

*Company five level managerment policy: sincere business, focus on R&D, manufacturing intentions, considerate service, customer trust.* 

"No worries" after sale service concept: the Pearl River Delta region to arrive within 4 hours, day to solve; Guangdong Province 24 hours.

*Eton mission: professional, excellent technology, sharing the results. Eton goa