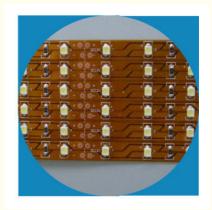

# HT-F7 LED Tube Light Making Led Chip Smd Mounting Machine 220AC 50Hz 5KW Power

HT-F7 SMT pick and place machine is for 0.6M, 0.9M, 1,2M LED hard light board 0.5M, 1M LED soft lamp strip. Producing with 2~4 types of materials with high capacity, avaible for board with any proportion of LED chip and resistor.