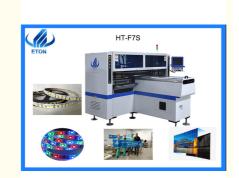

# HT-F7 LED Tube Light Making Led Chip Smd Mounting Machine 220AC 50Hz 5KW Power

# HT-F7 LED Tube Light Making Led Chip Smd Mounting Machine 220AC 50Hz 5KW Power

HT-F7 SMT pick and place machine is for 0.6M, 0.9M, 1,2M LED hard light board 0.5M, 1M LED soft lamp strip. Producing with 2~4 types of materials with high capacity, avaible for board with any proportion of LED chip and resistor.

HT-F7 has two mounting moduls, 18 nozzles for each mounting part, part A or part B can be mounted separatly or synchronously.