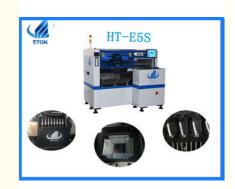

#### HT-E5S is professional for led lighting

HT-E5S is mgnetic linear motor multifunctional pick and place machine. It is very important in smt production line. It can produce led bulb, led panel, street lamp, power driver, led modules, and so on.

#### The features of HT-E5S

- 1.It's component min size is 0402, max height is 36 mm
- 2.It's electronic feeder feeding system
- 3.It support non-stop material re-loading function
- 4.It support auto-optimization after coordinates generated.