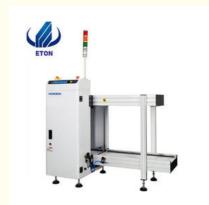

#### Automatic SMT Machine LED PCB Send Board Machine ET-L390 PCB Production Line

#### What is SMT PCB loader machine?

The PCB board machine is also known as the board feeder, the automatic board machine, the stack board machine, the stacker, and the SMT board machine.

The automatic upper plate machine adopts PLC automatic control system, which is easy to operate and maintain.

## The parameters of SMT PCB loader

| Item                           | ET-L390 send board machine                      |
|--------------------------------|-------------------------------------------------|
| Dimension                      | L1500*W920*H1200±30mm                           |
| Frame                          | Special aluminum profile guide rail and special |
|                                | thousand bird type plastic chain                |
| Lift                           | 120W Taiwan brake motor drive uses ball screw   |
|                                | to make Magazine stepping up and down           |
| Transmission motor             | Taiwan 15W fixed speed motor                    |
| Structure                      | Pneumatic clamp structure                       |
| Turnover box specifications    | (L)535*(W)460*(H)565mm                          |
| Maximum size of PCB            | (L)530*(W)390mm                                 |
| Direction                      | Right to left / left to right                   |
| Lift platform pitch selection  | 10,20,30,40                                     |
| Transmission height            | H=920±30                                        |
| Controller                     | Mitsubishi PLC programmable controller          |
| Function                       | Automatically send board                        |
| Operation control panel        | Display control true color touch screen         |
| Pneumatic Components           | Push plate cylinder position, adjusted by screw |
| power supply                   | 220V 50HZ                                       |
| No. of Full load storage board | 50 PCS                                          |
| Gas source                     | 0.4-0.6MPa                                      |
| Electric control box           | 1 set                                           |
|                                |                                                 |