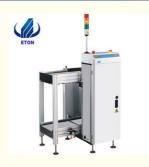

#### Automatic SMT Machine LED PCB Send Board Machine ET-L390 PCB Production Line

#### What is SMT PCB loader machine?

The PCB board machine is also known as the board feeder, the automatic board machine, the stack board machine, the stacker, and the SMT board machine.

The automatic upper plate machine adopts PLC automatic control system, which is easy to operate and maintain.

## The parameters of SMT PCB loader

| Item                           | ET-L390 send board machine                      |
|--------------------------------|-------------------------------------------------|
| Dimension                      | L1500*W920*H1200±30mm                           |
| Frame                          | Special aluminum profile guide rail and special |
|                                | thousand bird type plastic chain                |
| Lift                           | 120W Taiwan brake motor drive uses ball screw   |
|                                | to make Magazine stepping up and down           |
| Transmission motor             | Taiwan 15W fixed speed motor                    |
| Structure                      | Pneumatic clamp structure                       |
| Turnover box specifications    | (L)535*(W)460*(H)565mm                          |
| Maximum size of PCB            | (L)530*(W)390mm                                 |
| Direction                      | Right to left / left to right                   |
| Lift platform pitch selection  | 10,20,30,40                                     |
| Transmission height            | H=920±30                                        |
| Controller                     | Mitsubishi PLC programmable controller          |
| Function                       | Automatically send board                        |
| Operation control panel        | Display control true color touch screen         |
| Pneumatic Components           | Push plate cylinder position, adjusted by screw |
| power supply                   | 220V 50HZ                                       |
| No. of Full load storage board | 50 PCS                                          |
| Gas source                     | 0.4-0.6MPa                                      |
| Electric control box           | 1 set                                           |
|                                |                                                 |