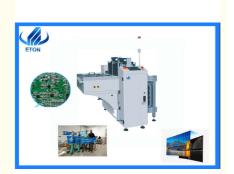

#### Automatic SMT Machine LED PCB Send Board Machine ET-L390 PCB Production Line

#### What is SMT PCB loader machine?

The PCB board machine is also known as the board feeder, the automatic board machine, the stack board machine, the stacker, and the SMT board machine.

The automatic upper plate machine adopts PLC automatic control system, which is easy to operate and maintain.

## The parameters of SMT PCB loader

| Item                           | ET-L390 send board machine                      |
|--------------------------------|-------------------------------------------------|
| Dimension                      | L1500*W920*H1200±30mm                           |
| Frame                          | Special aluminum profile guide rail and special |
|                                | thousand bird type plastic chain                |
| Lift                           | 120W Taiwan brake motor drive uses ball screw   |
|                                | to make Magazine stepping up and down           |
| Transmission motor             | Taiwan 15W fixed speed motor                    |
| Structure                      | Pneumatic clamp structure                       |
| Turnover box specifications    | (L)535*(W)460*(H)565mm                          |
| Maximum size of PCB            | (L)530*(W)390mm                                 |
| Direction                      | Right to left / left to right                   |
| Lift platform pitch selection  | 10,20,30,40                                     |
| Transmission height            | H=920±30                                        |
| Controller                     | Mitsubishi PLC programmable controller          |
| Function                       | Automatically send board                        |
| Operation control panel        | Display control true color touch screen         |
| Pneumatic Components           | Push plate cylinder position, adjusted by screw |
| power supply                   | 220V 50HZ                                       |
| No. of Full load storage board | 50 PCS                                          |
| Gas source                     | 0.4-0.6MPa                                      |
| Electric control box           | 1 set                                           |
|                                |                                                 |