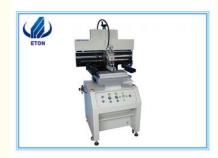

# **Product Specification**

• Condition: New

Name: Semi-automatic Printer

Product Name: ET-S1200Length: 1600MMWeight: 360KG

• Power: 220V 50/60Hz

 Highlight: solder paste stencil printer, semi auto screen printer

### Good New LED SMT Printer Machine PCB Soldering Printer ET-S1200

#### The features of semi-automatic solder paste printer

- (1) the governor motor drive scraper, combining precision linear guide, ensure the printing precision;
- (2) printing scraper can rotate 45 degrees of fixed upwards, printing plate and scraper cleaning and replacement;
- (3) the scraper holder can adjust forward and backward, to select the suitable printing position;
- (4) combined printing platen, has a fixed groove and positioning PIN, easy installation and adjustment, it is used for single and double panel
- (5) steel bar-mesh mobile school edition way, combined with the printing machine (PCB) XYZ calibration adjustment, convenient and quick.
- (6) can be set unidirectional and bidirectional multiple printing methods.