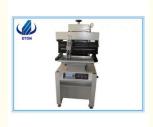

# **Product Specification**

• Condition: New

Name: Semi-automatic Printer

Product Name: ET-S1200Length: 1600MMWeight: 360KG

• Power: 220V 50/60Hz

 Highlight: solder paste stencil printer, semi auto screen printer

### Good New LED SMT Printer Machine PCB Soldering Printer ET-S1200

#### The features of semi-automatic solder paste printer

- (1) the governor motor drive scraper, combining precision linear guide, ensure the printing precision;
- (2) printing scraper can rotate 45 degrees of fixed upwards, printing plate and scraper cleaning and replacement;
- (3) the scraper holder can adjust forward and backward, to select the suitable printing position;
- (4) combined printing platen, has a fixed groove and positioning PIN, easy installation and adjustment, it is used for single and double panel
- (5) steel bar-mesh mobile school edition way, combined with the printing machine (PCB) XYZ calibration adjustment, convenient and quick.
- (6) can be set unidirectional and bidirectional multiple printing methods.