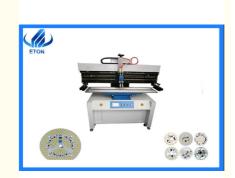

# **Product Specification**

• Condition: New

Name: Semi-automatic Printer

Product Name: ET-S1200Length: 1600MMWeight: 360KG

• Power: 220V 50/60Hz

 Highlight: solder paste stencil printer, semi auto screen printer

### Good New LED SMT Printer Machine PCB Soldering Printer ET-S1200

#### The features of semi-automatic solder paste printer

- (1) the governor motor drive scraper, combining precision linear guide, ensure the printing precision;
- (2) printing scraper can rotate 45 degrees of fixed upwards, printing plate and scraper cleaning and replacement;
- (3) the scraper holder can adjust forward and backward, to select the suitable printing position;
- (4) combined printing platen, has a fixed groove and positioning PIN, easy installation and adjustment, it is used for single and double panel
- (5) steel bar-mesh mobile school edition way, combined with the printing machine (PCB) XYZ calibration adjustment, convenient and quick.
- (6) can be set unidirectional and bidirectional multiple printing methods.