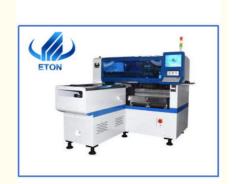

# Fast SMT LED Display Screen Pick And Place Machine HT-F8 0.5-5mm Pcb Thickness

# Special placement machine for display screen HT-F8

# **Product description:**

HT-F8 SMT pick and place machine is for LED display. Apply to LED display manufacturer.

HT-F8 is for dual modules, no need support plate for mounting LED display. Two model, 32 nozzles totally, part A and part B can work separately or synchronously. And it's identified the correct position by camera. So it's high precision and stable.