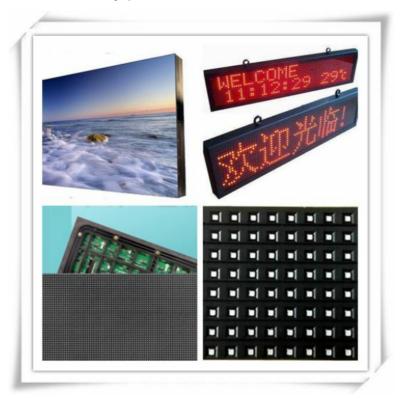

# **Product description:**

HT-F8 SMT pick and place machine is for LED display. Apply to LED display manufacturer.

HT-F8 is for dual modules, no need support plate for mounting LED display. Two model, 32 nozzles totally, part A and part B can work separately or synchronously. And it's identified the correct position by camera. So it's high precision and stable.