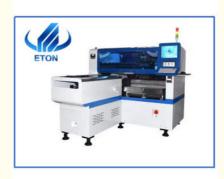

## 8 Nozzles Led Chip Mounting Machine , High Precision Smd Assembly Machine 8KW

#### HT-E8S-1200/600

Single module magnetic linear motor multifunctional pick and place machine

## Technical parameter

| 2550*1650*1550mm / 1660*1650*1500mm                          |
|--------------------------------------------------------------|
| 1700KG / 1500KG                                              |
| Max:1200*350mm Min:100*100mm<br>Max: 600*300mm Min:100*100mm |
| 0.5~5mm                                                      |
| Adjustable pressure pneumatic                                |
| 2 sets of imported camera                                    |
| <36mm(Automatic Changing)                                    |
| 40000CPH                                                     |
| LED,resistor,capacitors,shaped components,etc.               |
| 30PCS                                                        |
| 8PCS                                                         |
| 380AC 50Hz                                                   |
| 8KW                                                          |
| High-end magnetic linear motor+servo motor                   |
| Touch screen monitor                                         |
|                                                              |