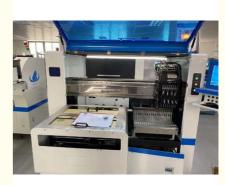

## 8 Nozzles Led Chip Mounting Machine , High Precision Smd Assembly Machine 8KW

## **Basic Information**

- Place of Origin:
- Brand Name:
- Certification:
- Model Number:
- Minimum Order Quantity: 1 Unit
- Price:
- Packaging Details:
- Delivery Time:
- Payment Terms:
- Supply Ability:



## **Product Specification**

- Dimension:
- Total Weight:
- PCB Thickness:
- Display:
- Feeding Way:
- Feature:
- Highlight:

- 2550\*1650\*1550mm 1700kg
- 0.5~5mm

CHINA ETON

HT-E8S

49000 USD

15-30days

50 unit per month

T/T

vaccum wooden packing

CE, ISO, CCC

- Touch Screen Monitor
- Electric Feeder Feeding System
  - Single Module Machine
- smt pick and place equipment, smt assembly machine



## More Images



#### **Product Description**

#### HT-E8S-1200/600

Single module magnetic linear motor multifunctional pick and place machine

### Features

Single module Machine.

Mounting components: LED, capacitors, resistors,IC, shaped components, etc. component:Min.size 0402 Max height 36mm Application: Power driver, electric board,Iens, linear bulb, household appliance etc.

#### Exclusive patented technology

- 1.Electric feeder feeding system
- 2. Vision alignment flight identification, Mark correction
- 3.Non-stop material re-loading function
- 4. Auto-optimization after coordinates generated, etc





## Technical parameter

| 2550*1650*1550mm / 1660*1650*1500mm                          |
|--------------------------------------------------------------|
| 1700KG / 1500KG