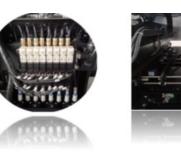

### Features

Single module Machine.

Mounting components: LED, capacitors, resistors,IC, shaped components, etc. component:Min.size 0402 Max height 36mm Application: Power driver, electric board,Iens, linear bulb, household appliance etc.

#### Exclusive patented technology

- 1.Electric feeder feeding system
- 2. Vision alignment flight identification, Mark correction
- 3.Non-stop material re-loading function
- 4. Auto-optimization after coordinates generated, etc