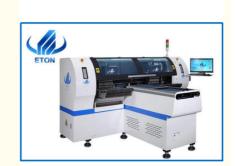

## Multi - Functional High Speed Led Mounting Machine Electric Feeder Operating CCD System

### HT-F7

Dual-Purpose professional highspeed mounter, 2~4 type of capacity reach 150000CPH.

### **Features**

Apply to the 0.6M,0.9M,1.2M rigid PCB and 0.5M,1M LED flexible strip. Producing with2~4 types of materials with high capacity, available for board with any proportion of LED chip and resistor.

Two mounting moduls, 18 nozzles for each mounting part, partA and partB can be mounted separatly or synchronously. Exclusive patent technology:Group to take and group to mount.

**Technical parameter** 

| ······································ |                                                         |
|----------------------------------------|---------------------------------------------------------|
| HT-F7                                  |                                                         |
| Length*Width*Height                    | 2700*2120*1550mm                                        |
| Total Weight                           | 1400KG                                                  |
| PCB Length Width                       | Max:1200*330mm Min:80*330mm                             |
| PCB Thickness                          | 0.5~5mm                                                 |
| PCB Clamping                           | Adjustable pressure pneumatic                           |
| No.of Camera                           | 5 sets of imported camera                               |
| Mounting Height                        | <13mm                                                   |
| Mounting Speed                         | 150000~180000CPH                                        |
| Components                             | LED3014/3020/3528/5050 and resistor, capacitors, bridge |
|                                        | rectifiers.                                             |
| No.of Feeders Station                  | 68PCS                                                   |
| No.of nozzles                          | 34PCS                                                   |
| Power                                  | 380AC 50Hz                                              |
| Power Consumption                      | 6KW                                                     |
| X,Y,Z Axis Drive way                   | High-end magnetic linear motor+servo motor              |
| Display                                | Touch screen monitor                                    |
|                                        |                                                         |