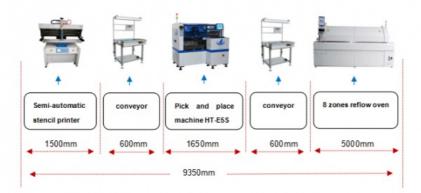

imum size is 100\*100mm, and the thickness of PCB board is 0.5~3mm. it adopted the technology of Group to picking and separate to placing ,Separate to picking and separate to placing. IVision system: vision for the flight identification ,mark correction with 5 sets of imported camera.



### **Our Partners**

ETON advanced technology and innovation drives the revolution of market rapidly, and obtains a number of intellectual property technologies, including 9 invention patents, 112 practical patents, 12 software copyrights, which save much labors and space of production ,got large market share in USA ,KOREA, INDIA, GERMANY, EGYPT, TURKEY, VIETNAM, TUNISIA, THAILAND more than 20 countries.





# Shenzhen Eton Automation Equipment CO., LTD.

## ETON - HT-E5S Semi-automatic Production Line



#### Attention

- 1. Before using the Pick and Place machine, you must understand the basic parameters of the placement machine;
- 2. Before running the Pick and Place machine, the operator should do a comprehensive inspection of the machine.
- 3. According to the boot operation sequence to implement the Pick and Place machine, there must have a detailed machine operation instructions:
- 4. It is necessary to conduct regular troubleshooting and maintenance work on the Pick and Place machine in a timely manner.

#### Remarks:

- 1.Payment terms: Deposit 30% in advance,the balance 70% should be paid before shipment by T/T.
- 2.Delivery time: 30 days after deposit.
- 3. Warranty: 1 year. (including spare parts)





0086 13670197725 (Whatsapp/Wechat)



linda@eton-mounter.com



smtmounting