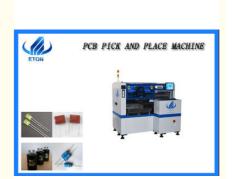

# 380AC 50HZ Pick And Place Machine Magnetic Linear / Servo Motor 8 Nozzles

# **Product Specification**

• Warranty: 1 Year

Name: Pick And Place Machine

System: Windows7
 Speed: 40000CPH
 Power: 380AC 50HZ
 Weight: 1200kg

• Highlight: high speed led mounting machine,

smt assembly machine

#### magnetic linear motor servo motor 8 nozzles pick and place machine

#### features

- 1. Single module manetic linear motor multifunctional pick and place machine
- 2. Mounting components:LED,capacitors,resistors,IC,shaped components,etc.
- 3. Application: power driver electric board lens linear bulb household appliance etc.
- 4. Component:min.size 0402 max.height 36 mm.