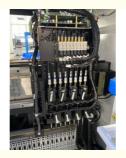

#### **Features**

Electronic feeder feeding system vision alignment flight identification, Mark correction Auto-optimization after coordinates generated, etc