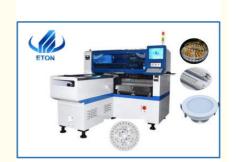

# Automatic Smt Mounting Machine , Surface Mounting Machine 380AC 50HZ 1 Year Warranty

## **Product Specification**

• Warranty: 1 Year

• Application: Panel Tube Flexible Trip Display etc.

Power Supply: 380AC 50HZ
Condition: 100% Original
Mounting Speed: 40000 CPH
Type: Automatic

 Highlight: smt pick and place machine, smt pick and place equipment

## More Images

Component: Min size 0402 Max height 36mm Capable for power driver, electric board, lens, linear bulb, household appliance, etc.