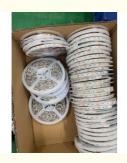

## More Images

Component: Min size 0402 Max height 36mm Capable for power driver, electric board, lens, linear bulb, household appliance, etc.