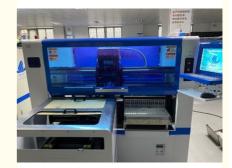

## More Images

Component: Min size 0402 Max height 36mm Capable for power driver, electric board, lens, linear bulb, household appliance, etc.

#### **Features**

Electronic feeder feeding system vision alignment flight identification, Mark correction Auto-optimization after coordinates generated, etc