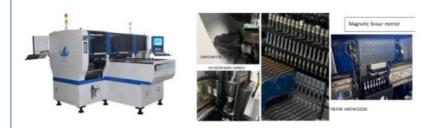

### More Images

# HT-E8D-1200/600

APPLICATION: adequate for bulb, flexible strip, lens,driver, panel,tube,power driver, electric board,etc.

COMPONENT: Min.size 0402 Max.height 36mm

L\*W\*H: 3150\*2250\*1650mm PCB L\*W:Max:1200\*300mm Min:100\*100 Mounting speed:40000 CPH No. Of feeders station: 40 PCS No. Of nozzles:16 PCS SERVICE: Free training and installment WARRANTY: 1 year COMPANY PROFILE