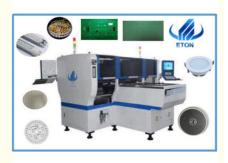

# HT-E8D-1200/600

APPLICATION: adequate for bulb, flexible strip, lens,driver, panel,tube,power driver, electric board,etc.

COMPONENT: Min.size 0402 Max.height 36mm

L\*W\*H: 3150\*2250\*1650mm PCB L\*W:Max:1200\*300mm Min:100\*100 Mounting speed:40000 CPH No. Of feeders station: 40 PCS No. Of nozzles:16 PCS SERVICE: Free training and installment WARRANTY: 1 year COMPANY PROFILE