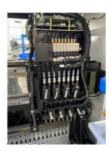

# **RT-1**

APPLICATION: adequate for bulb, flexible strip, lens, driver, panel, tube, power driver, electric board, etc.

COMPONENT: Min.size 0402 Max.height 36mm

L\*W\*H:1104\*1584\*1655mm

PCB L\*W:Max:400\*350mm Min:50\*50 Mounting speed:30000-35000 CPH No. Of feeders station: 26 PCS

No. Of nozzles:8 PCS

SERVICE: Free training and installment

WARRANTY: 1 year **COMPANY PROFILE** 