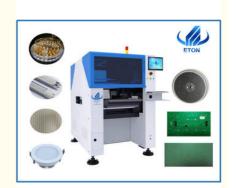

# **RT-1**

APPLICATION: adequate for bulb, flexible strip, lens, driver, panel, tube, power driver, electric board, etc.

COMPONENT: Min.size 0402 Max.height 36mm

L\*W\*H:1104\*1584\*1655mm

PCB L\*W:Max:400\*350mm Min:50\*50 Mounting speed:30000-35000 CPH No. Of feeders station: 26 PCS

No. Of nozzles:8 PCS

SERVICE: Free training and installment

WARRANTY: 1 year **COMPANY PROFILE** 