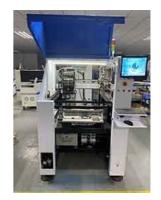

# **RT-1**

APPLICATION: adequate for bulb, flexible strip, lens, driver, panel, tube, power driver, electric board, etc.

COMPONENT: Min.size 0402 Max.height 36mm

L\*W\*H:1104\*1584\*1655mm

PCB L\*W:Max:400\*350mm Min:50\*50 Mounting speed:30000-35000 CPH No. Of feeders station: 26 PCS

No. Of nozzles:8 PCS

SERVICE: Free training and installment

WARRANTY: 1 year **COMPANY PROFILE** 