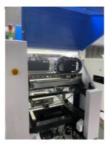

# **RT-1**

APPLICATION: adequate for bulb, flexible strip, lens, driver, panel, tube, power driver, electric board, etc.

COMPONENT: Min.size 0402 Max.height 36mm

L\*W\*H:1104\*1584\*1655mm

PCB L\*W:Max:400\*350mm Min:50\*50 Mounting speed:30000-35000 CPH No. Of feeders station: 26 PCS

No. Of nozzles:8 PCS

SERVICE: Free training and installment

WARRANTY: 1 year **COMPANY PROFILE** 