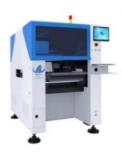

# **RT-1**

APPLICATION: adequate for bulb, flexible strip, lens, driver, panel, tube, power driver, electric board, etc.

COMPONENT: Min.size 0402 Max.height 36mm

L\*W\*H:1104\*1584\*1655mm

PCB L\*W:Max:400\*350mm Min:50\*50 Mounting speed:30000-35000 CPH No. Of feeders station: 26 PCS

No. Of nozzles:8 PCS

SERVICE: Free training and installment

WARRANTY: 1 year **COMPANY PROFILE** 