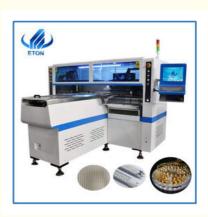

## 100% Original Condition Smt Mounting Machine Auto Calibrate Electronic Equipment

## **Product Specification**

- Applicable Components: (
- Name:
- Application:
- Condition:
- Mounting Speed:
- Pcb Thickness:
- Highlight:
- 0603 SMT Chip Mounter SMT Production Line 100% Original 200000 0.5-5 Mm

CHINA ETON

HT-F9

IC,OC,ICO

110000 USD

30 DAYS

WOODEN VACUUM PACKAGE

**50 UNITS PER MONTH** 

smt pick and place machine, smt pick and place equipment

APPLICATION: adequate for Tube, flexible strip, some panel,etc.

COMPONENT: Min.size 0603 L\*W\*H:2700\*2120\*1550mm PCB L\*W:Max:330\*1200mm Min:80\*330 Mounting speed:200000 CPH No. Of feeders station:68 PCS No. Of nozzles:68 PCS SERVICE: Free training and installment WARRANTY: 1 year COMPANY PROFILE