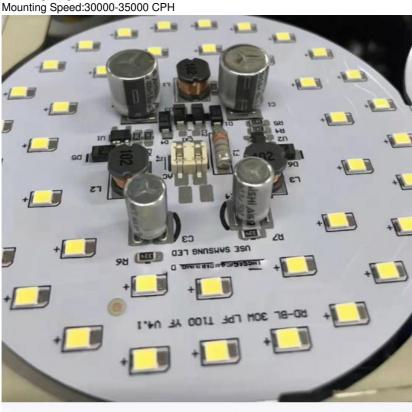

#### Pick and place machine for LED Driver

What is LED Driver? LED constant current drive. Because LED is a semiconductor device with sensitive characteristics and negative temperature characteristics, it is necessary to stabilize its working state and protect it in the application process, which leads to the concept of driving. LED devices are nearly demanding on the driving power. Unlike ordinary incandescent bulbs, led can be directly connected to 220V ac mains. LED is 2~3 volt low voltage drive, must design the complex transformation circuit, different USES of LED lights, must design the complex transformation circuit.

#### What is components on the Led driver

There will be LED, capacitors, Resistors, Ic.

## Pick and place machine for DOB