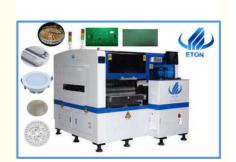

# Led Chips Smt Pick And Place Equipment Automatic Surface Mount System 80000CPH

## **Product Specification**

Warranty: 1 YearApplicable Components: 0402

Condition: 100% OriginalMounting Speed: 80000CPH

• Feeders: 68

• Pcb Thickness: 0.5-5 Mm

 Highlight: smt pick and place machine, smt pick and place equipment

#### HT-E5D

COMPONENT: Min.size 0402 L\*W\*H:1650\*2000\*1550mm

PCB L\*W:Max:500\*300mm Min:100\*100

Mounting speed:80000 CPH

No. Of feeders station: 60 PCS

No. Of nozzles:16 PCS

SERVICE: Free training and installment. Easy to operate, usually 3 to 5 days of training of operating is enough.