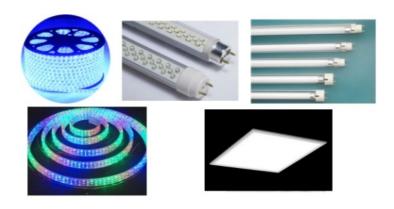

#### **COMPANY PROFILE**

Shenzhen ETON company, which is set up in 2011, the leading manufacturer of high-speed pick and place machine in China, the top brand company with CCC, CE, SIRA.

ETON machine suitable for mounting many kind of products, such as DOB, Led tube, Panel, Display, Bulb, Home appliances, Down-light, Lens, Flexible strip, etc. The fastest speed is 200000 CPH.