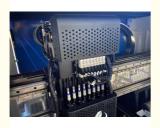

#### HT-E5D

COMPONENT: Min.size 0402 L\*W\*H:1650\*2000\*1550mm

PCB L\*W:Max:500\*300mm Min:100\*100

Mounting speed:80000 CPH

No. Of feeders station: 60 PCS

No. Of nozzles:16 PCS

SERVICE: Free training and installment. Easy to operate, usually 3 to 5 days of training of operating is enough.