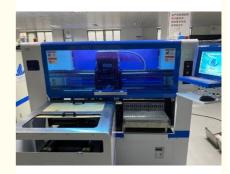

# 100% Original Automatic Pick And Place Machine, Led Lights Assembly Machine

## **Basic Information**

Place of Origin: CHINA
Brand Name: ETON
Certification: IC,CIO,CI
Model Number: HT-E8S
Minimum Order Quantity: 1 unit

• Price: 50000-60000 USD

• Packaging Details: wooden vacuum package]

Delivery Time: 30 daysPayment Terms: T/T

• Supply Ability: 50 units per month



# **Product Specification**

Warranty: 1 YearApplicable Components: 0402

Condition: 100% OriginalMounting Speed: 80000CPH

• Feeders: 68

• Pcb Thickness: 0.5-5 Mm

 Highlight: smt pick and place machine, smt pick and place equipment



# More Images



### **COMPANY PROFILE**

Shenzhen ETON company, which is set up in 2011, the leading manufacturer of high-speed pick and place machine in China, the top brand company with CCC, CE, SIRA.

ETON machine suitable for mounting many kind of products, such as DOB, Led tube, Panel, Display, Bulb, Home appliances, Down-light, Lens, Flexible strip, etc. The fastest speed is 200000 CPH.



#### HT-E8S



COMPONENT: Min.size 0402 L\*W\*H:2550\*1650\*1550mm

PCB L\*W:Max:1200\*350mm Min:100\*100

Mounting speed:40000CPH
No. Of feeders station: 30 PCS

No. Of nozzles:8 PCS

SERVICE: Free training and installment. Easy to operate, usually 3 to 5 days of training of operating is enough.

WARRANTY: 1 year, during warranty any parts need to be repaired and replaced will be free.

SHIPMEN