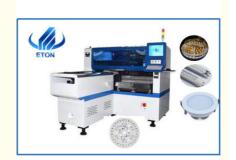

# **Product Specification**

Warranty: 1 YearApplicable Components: 0402

Condition: 100% OriginalMounting Speed: 80000CPH

• Feeders: 68

• Pcb Thickness: 0.5-5 Mm

 Highlight: smt pick and place machine, smt pick and place equipment

#### HT-E8S

COMPONENT: Min.size 0402 L\*W\*H:2550\*1650\*1550mm

PCB L\*W:Max:1200\*350mm Min:100\*100

Mounting speed:40000CPH
No. Of feeders station: 30 PCS

No. Of nozzles:8 PCS

SERVICE: Free training and installment. Easy to operate, usually 3 to 5 days of training of operating is enough.