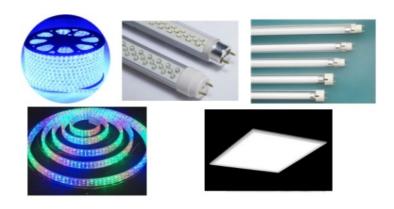

### **COMPANY PROFILE**

Shenzhen ETON company, which is set up in 2011, the leading manufacturer of high-speed pick and place machine in China, the top brand company with CCC, CE, SIRA.

ETON machine suitable for mounting many kind of products, such as DOB, Led tube, Panel, Display, Bulb, Home appliances, Down-light, Lens, Flexible strip, etc. The fastest speed is 200000 CPH.