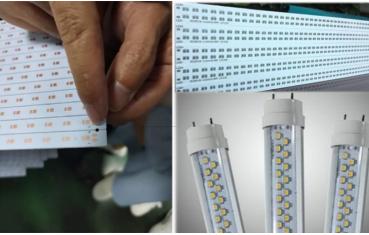

#### Pick and place machine HT-F9

HT-F9 is the new supper high-speed pick and place machine. Apply to the 0.6m,0.9m,1.2m rigid PCB and 0.5m,1m LED

flexible strip

Dimension(L\*W\*H): 2700\*2120\*1550 mm

PCB Length Width: Max:1200\*330 mm, Min:80\*330 mm

No.of nozzles: 68 pcs No.of feeder station: 68 pcs Mounting Speed: 200000 cph

Components: LED 3014/3020/3528/5050 and resistor, capacitors, bridge rectifiers

#### Function of pick and place

Put the printed FPC on the jig and transfer it to the placement machine through the automatic board feeder for placement. The program of the placement machine is prepared in advance. When the machine recognizes that there is a board, it will automatically pick up the material for placement. The first board to be mounted should be inspected for the first piece, mainly to check the specifications of the components, the placement position, the polarity of the components, the presence or absence of missing stickers, multiple stickers, and whether the printing of solder paste is suitable.