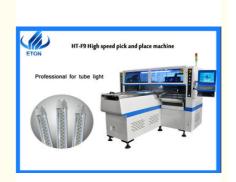

# Large Tube Shaped Components Led Pick And Place Machine 200000 Cph Capacity

## **Product Specification**

Name: Pick And Place Machine

Module: HT-F9Apply: Smt Line

• Suitable For: Tube.panel, Strip Light

Capacity: 200000 CphNo.of Nozzles: 68 PcsNo.of Heads: 68 Pcs

Service: Free Install And Traning

#### Pick and place machine HT-F9

HT-F9 is the new supper high-speed pick and place machine. Apply to the 0.6m,0.9m,1.2m rigid PCB and 0.5m,1m LED

flexible strip

Dimension(L\*W\*H): 2700\*2120\*1550 mm

PCB Length Width: Max:1200\*330 mm, Min:80\*330 mm

No.of nozzles: 68 pcs No.of feeder station: 68 pcs Mounting Speed: 200000 cph

Components: LED 3014/3020/3528/5050 and resistor, capacitors, bridge rectifiers