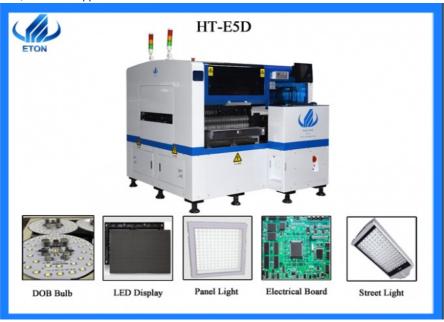

# More Images

Product details HT-E5D machine is Dual system, dual module multifunctional mounter with high capacity of 80000CPH. It can mount capacitors,resistors,LED3014/3020/3528/5050,IC and shaped components. It applies to power driver,electric board,lens,linear bulb,household appliance and etc.