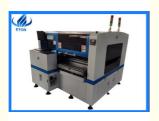

# More Images

Product details HT-E5D machine is Dual system, dual module multifunctional mounter with high capacity of 80000CPH. It can mount capacitors,resistors,LED3014/3020/3528/5050,IC and shaped components. It applies to power driver,electric board,lens,linear bulb,household appliance and etc.

#### technical parameter

| Place of origin    | Guangdong,China                        |
|--------------------|----------------------------------------|
| Model number       | HT-E5D                                 |
| dimension          | 1650*2000*1550                         |
| PCB size           | 100*100 500*300                        |
| PCB thickness      | 0.5 3mm                                |
| components         | LED,capacitors,resistors,shaped        |
|                    | components,etc.                        |
| Mounting speed     | 80000CPH                               |
| Mounting mode      | Group picking and separate placing,    |
|                    | separate picking and separate placing. |
| Mounting precision | ±0.02cm                                |
| Feeder stations    | 60pcs                                  |
| nozzles            | 16pcs                                  |