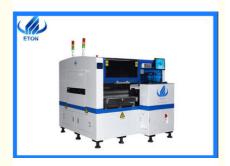

# More Images

Product details HT-E5D machine is Dual system, dual module multifunctional mounter with high capacity of 80000CPH. It can mount capacitors,resistors,LED3014/3020/3528/5050,IC and shaped components. It applies to power driver,electric board,lens,linear bulb,household appliance and etc.

#### technical parameter

| Place of origin    | Guangdong,China                        |
|--------------------|----------------------------------------|
| Model number       | HT-E5D                                 |
| dimension          | 1650*2000*1550                         |
| PCB size           | 100*100 500*300                        |
| PCB thickness      | 0.5 3mm                                |
| components         | LED,capacitors,resistors,shaped        |
|                    | components,etc.                        |
| Mounting speed     | 80000CPH                               |
| Mounting mode      | Group picking and separate placing,    |
|                    | separate picking and separate placing. |
| Mounting precision | ±0.02cm                                |
| Feeder stations    | 60pcs                                  |
| nozzles            | 16pcs                                  |

#### Product features of smt mounter ht-e5d

Dual system, dual module multifunctional mounter; to produce two different product at same time.

X,Y,Z drive way is high-end magnetic linear motor+servo motor.