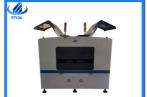

# More Images

Product details HT-E5D machine is Dual system, dual module multifunctional mounter with high capacity of 80000CPH. It can mount capacitors,resistors,LED3014/3020/3528/5050,IC and shaped components. It applies to power driver,electric board,lens,linear bulb,household appliance and etc.

#### technical parameter

| Place of origin    | Guangdong,China                        |
|--------------------|----------------------------------------|
| Model number       | HT-E5D                                 |
| dimension          | 1650*2000*1550                         |
| PCB size           | 100*100 500*300                        |
| PCB thickness      | 0.5 3mm                                |
| components         | LED,capacitors,resistors,shaped        |
|                    | components,etc.                        |
| Mounting speed     | 80000CPH                               |
| Mounting mode      | Group picking and separate placing,    |
|                    | separate picking and separate placing. |
| Mounting precision | ±0.02cm                                |
| Feeder stations    | 60pcs                                  |
| nozzles            | 16pcs                                  |