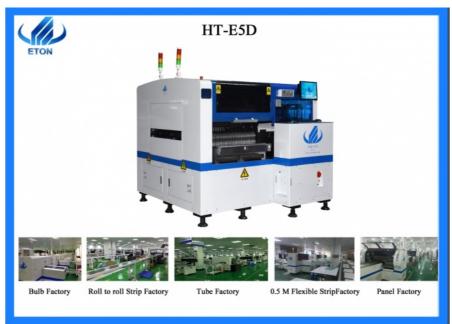

# More Images

Product details HT-E5D machine is Dual system, dual module multifunctional mounter with high capacity of 80000CPH. It can mount capacitors,resistors,LED3014/3020/3528/5050,IC and shaped components. It applies to power driver,electric board,lens,linear bulb,household appliance and etc.