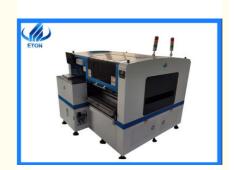

# More Images

Product details HT-E5D machine is Dual system, dual module multifunctional mounter with high capacity of 80000CPH. It can mount capacitors,resistors,LED3014/3020/3528/5050,IC and shaped components. It applies to power driver,electric board,lens,linear bulb,household appliance and etc.

#### technical parameter

| Place of origin    | Guangdong,China                        |
|--------------------|----------------------------------------|
| Model number       | HT-E5D                                 |
| dimension          | 1650*2000*1550                         |
| PCB size           | 100*100 500*300                        |
| PCB thickness      | 0.5 3mm                                |
| components         | LED,capacitors,resistors,shaped        |
|                    | components,etc.                        |
| Mounting speed     | 80000CPH                               |
| Mounting mode      | Group picking and separate placing,    |
|                    | separate picking and separate placing. |
| Mounting precision | ±0.02cm                                |
| Feeder stations    | 60pcs                                  |
| nozzles            | 16pcs                                  |

#### Product features of smt mounter ht-e5d

Dual system, dual module multifunctional mounter; to produce two different product at same time.

X,Y,Z drive way is high-end magnetic linear motor+servo motor.