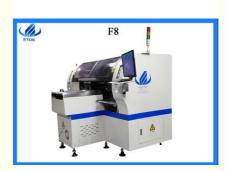

### 1. product details

Components: LED2121/2727/3528/5050 and resistor, capacitors, bridge rectifiers, etc.

Application:LED display

Components of pick and place machine ht-f8 can mount include LED2121/2727/3528/5050 and resistor,capacitors,bridge rectifiers,etc.

SMT mounter ht-f8 is especially applies to LED display. Max mounting height is 15mm, mounting speed is 150000CPH.

### Technical parameter of pick and place machine ht-f8

|                                     | rediffical parameter of plot and place machine |  |  |
|-------------------------------------|------------------------------------------------|--|--|
| Model number                        | HT-F8                                          |  |  |
| Dimension                           | 1600*1900*1550mm                               |  |  |
| PCB size                            | 80*110 345*600mm                               |  |  |
| PCB thickness                       | 0.5 5mm                                        |  |  |
| mounting mode                       | group to take and group to mount               |  |  |
| system                              | windows 7                                      |  |  |
| display                             | LED monitor                                    |  |  |
| input device                        | keyboard,mouse                                 |  |  |
| NO.of camera                        | 5 sets of imported camera                      |  |  |
| mounting precision                  | ±0.02mm                                        |  |  |
| mounting height                     | <15mm                                          |  |  |
| mounting speed                      | 150000CPH                                      |  |  |
| components space                    | 0.2mm                                          |  |  |
| NO.of feedings station              | 32pcs                                          |  |  |
| NO.of nozzles                       | 32pcs                                          |  |  |
| power                               | 220AC 50HZ                                     |  |  |
| power consumption                   | 5KW                                            |  |  |
| operating environment               | 23 ±3                                          |  |  |
| conveyor transmission               | MAX length:1200mm                              |  |  |
| transmission speed                  | >500mm/sec                                     |  |  |
| transmission direction              | single(left→right,right→left)                  |  |  |
| transmission mode                   | Auto online drive                              |  |  |
| position mode                       | optical                                        |  |  |
| air pressure                        | >5.0kg/c                                       |  |  |
| electrical control                  | independent research and development by ETON   |  |  |
| motion control card module<br>1 set | independent research and development by ETON   |  |  |
| X.Y axis drive way                  | servo motor                                    |  |  |
| feeding way                         | electric feeder with double motor              |  |  |