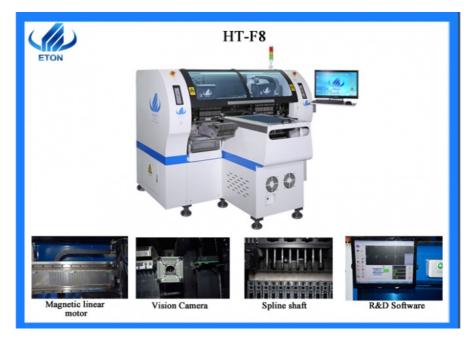

# smt mounter magnetic linear motor high speed pick and place machine htf8

### 1. product details

Components: LED2121/2727/3528/5050 and resistor, capacitors, bridge rectifiers, etc.

Application:LED display

Components of pick and place machine ht-f8 can mount include LED2121/2727/3528/5050 and resistor,capacitors,bridge rectifiers,etc.

SMT mounter ht-f8 is especially applies to LED display. Max mounting height is 15mm, mounting speed is 150000CPH.

### Technical parameter of pick and place machine ht-f8

|                                     | rediffical parameter of plot and place machine |  |  |
|-------------------------------------|------------------------------------------------|--|--|
| Model number                        | HT-F8                                          |  |  |
| Dimension                           | 1600*1900*1550mm                               |  |  |
| PCB size                            | 80*110 345*600mm                               |  |  |
| PCB thickness                       | 0.5 5mm                                        |  |  |
| mounting mode                       | group to take and group to mount               |  |  |
| system                              | windows 7                                      |  |  |
| display                             | LED monitor                                    |  |  |
| input device                        | keyboard,mouse                                 |  |  |
| NO.of camera                        | 5 sets of imported camera                      |  |  |
| mounting precision                  | ±0.02mm                                        |  |  |
| mounting height                     | <15mm                                          |  |  |
| mounting speed                      | 150000CPH                                      |  |  |
| components space                    | 0.2mm                                          |  |  |
| NO.of feedings station              | 32pcs                                          |  |  |
| NO.of nozzles                       | 32pcs                                          |  |  |
| power                               | 220AC 50HZ                                     |  |  |
| power consumption                   | 5KW                                            |  |  |
| operating environment               | 23 ±3                                          |  |  |
| conveyor transmission               | MAX length:1200mm                              |  |  |
| transmission speed                  | >500mm/sec                                     |  |  |
| transmission direction              | single(left→right,right→left)                  |  |  |
| transmission mode                   | Auto online drive                              |  |  |
| position mode                       | optical                                        |  |  |
| air pressure                        | >5.0kg/c                                       |  |  |
| electrical control                  | independent research and development by ETON   |  |  |
| motion control card module<br>1 set | independent research and development by ETON   |  |  |
| X.Y axis drive way                  | servo motor                                    |  |  |
| feeding way                         | electric feeder with double motor              |  |  |

### product features of smt mounter ht-f8

X,Y,Z drive way is high-end magnetic linear motor+servo motor. Install 5 camera and adopt vision for the flight identification. PCB clamping is adjustable pressure pneumatic Vision for the flight identification ,mark correction Electronic feeder feeding system.

# **Product parts**

Saline shaft from korea Mark camera from HK vision Grating scale from Renishaw,UK Guideway from IKO Japan Pneumatic components from SMC Japan Sensor from Beckhoff Germany Drag chain from IGUS Germany