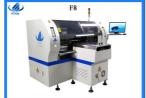

### 1. product details

Components: LED2121/2727/3528/5050 and resistor, capacitors, bridge rectifiers, etc.

Application:LED display

Components of pick and place machine ht-f8 can mount include LED2121/2727/3528/5050 and resistor,capacitors,bridge rectifiers,etc.

SMT mounter ht-f8 is especially applies to LED display. Max mounting height is 15mm, mounting speed is 150000CPH.

### Technical parameter of pick and place machine ht-f8

|                                     | rediffical parameter of plot and place machine |  |  |
|-------------------------------------|------------------------------------------------|--|--|
| Model number                        | HT-F8                                          |  |  |
| Dimension                           | 1600*1900*1550mm                               |  |  |
| PCB size                            | 80*110 345*600mm                               |  |  |
| PCB thickness                       | 0.5 5mm                                        |  |  |
| mounting mode                       | group to take and group to mount               |  |  |
| system                              | windows 7                                      |  |  |
| display                             | LED monitor                                    |  |  |
| input device                        | keyboard,mouse                                 |  |  |
| NO.of camera                        | 5 sets of imported camera                      |  |  |
| mounting precision                  | ±0.02mm                                        |  |  |
| mounting height                     | <15mm                                          |  |  |
| mounting speed                      | 150000CPH                                      |  |  |
| components space                    | 0.2mm                                          |  |  |
| NO.of feedings station              | 32pcs                                          |  |  |
| NO.of nozzles                       | 32pcs                                          |  |  |
| power                               | 220AC 50HZ                                     |  |  |
| power consumption                   | 5KW                                            |  |  |
| operating environment               | 23 ±3                                          |  |  |
| conveyor transmission               | MAX length:1200mm                              |  |  |
| transmission speed                  | >500mm/sec                                     |  |  |
| transmission direction              | single(left→right,right→left)                  |  |  |
| transmission mode                   | Auto online drive                              |  |  |
| position mode                       | optical                                        |  |  |
| air pressure                        | >5.0kg/c                                       |  |  |
| electrical control                  | independent research and development by ETON   |  |  |
| motion control card module<br>1 set | independent research and development by ETON   |  |  |
| X.Y axis drive way                  | servo motor                                    |  |  |
| feeding way                         | electric feeder with double motor              |  |  |