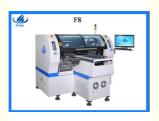

### 1. product details

Components: LED2121/2727/3528/5050 and resistor, capacitors, bridge rectifiers, etc.

Application:LED display

Components of pick and place machine ht-f8 can mount include LED2121/2727/3528/5050 and resistor,capacitors,bridge rectifiers,etc.

SMT mounter ht-f8 is especially applies to LED display. Max mounting height is 15mm, mounting speed is 150000CPH.

### Technical parameter of pick and place machine ht-f8

|                                     | rediffical parameter of plot and place machine |  |  |
|-------------------------------------|------------------------------------------------|--|--|
| Model number                        | HT-F8                                          |  |  |
| Dimension                           | 1600*1900*1550mm                               |  |  |
| PCB size                            | 80*110 345*600mm                               |  |  |
| PCB thickness                       | 0.5 5mm                                        |  |  |
| mounting mode                       | group to take and group to mount               |  |  |
| system                              | windows 7                                      |  |  |
| display                             | LED monitor                                    |  |  |
| input device                        | keyboard,mouse                                 |  |  |
| NO.of camera                        | 5 sets of imported camera                      |  |  |
| mounting precision                  | ±0.02mm                                        |  |  |
| mounting height                     | <15mm                                          |  |  |
| mounting speed                      | 150000CPH                                      |  |  |
| components space                    | 0.2mm                                          |  |  |
| NO.of feedings station              | 32pcs                                          |  |  |
| NO.of nozzles                       | 32pcs                                          |  |  |
| power                               | 220AC 50HZ                                     |  |  |
| power consumption                   | 5KW                                            |  |  |
| operating environment               | 23 ±3                                          |  |  |
| conveyor transmission               | MAX length:1200mm                              |  |  |
| transmission speed                  | >500mm/sec                                     |  |  |
| transmission direction              | single(left→right,right→left)                  |  |  |
| transmission mode                   | Auto online drive                              |  |  |
| position mode                       | optical                                        |  |  |
| air pressure                        | >5.0kg/c                                       |  |  |
| electrical control                  | independent research and development by ETON   |  |  |
| motion control card module<br>1 set | independent research and development by ETON   |  |  |
| X.Y axis drive way                  | servo motor                                    |  |  |
| feeding way                         | electric feeder with double motor              |  |  |