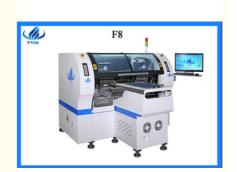

### 1. product details

Components: LED2121/2727/3528/5050 and resistor, capacitors, bridge rectifiers, etc.

Application:LED display

Components of pick and place machine ht-f8 can mount include LED2121/2727/3528/5050 and resistor,capacitors,bridge rectifiers,etc.

SMT mounter ht-f8 is especially applies to LED display. Max mounting height is 15mm, mounting speed is 150000CPH.

### Technical parameter of pick and place machine ht-f8

|                                     | rediffical parameter of plot and place machine |  |  |
|-------------------------------------|------------------------------------------------|--|--|
| Model number                        | HT-F8                                          |  |  |
| Dimension                           | 1600*1900*1550mm                               |  |  |
| PCB size                            | 80*110 345*600mm                               |  |  |
| PCB thickness                       | 0.5 5mm                                        |  |  |
| mounting mode                       | group to take and group to mount               |  |  |
| system                              | windows 7                                      |  |  |
| display                             | LED monitor                                    |  |  |
| input device                        | keyboard,mouse                                 |  |  |
| NO.of camera                        | 5 sets of imported camera                      |  |  |
| mounting precision                  | ±0.02mm                                        |  |  |
| mounting height                     | <15mm                                          |  |  |
| mounting speed                      | 150000CPH                                      |  |  |
| components space                    | 0.2mm                                          |  |  |
| NO.of feedings station              | 32pcs                                          |  |  |
| NO.of nozzles                       | 32pcs                                          |  |  |
| power                               | 220AC 50HZ                                     |  |  |
| power consumption                   | 5KW                                            |  |  |
| operating environment               | 23 ±3                                          |  |  |
| conveyor transmission               | MAX length:1200mm                              |  |  |
| transmission speed                  | >500mm/sec                                     |  |  |
| transmission direction              | single(left→right,right→left)                  |  |  |
| transmission mode                   | Auto online drive                              |  |  |
| position mode                       | optical                                        |  |  |
| air pressure                        | >5.0kg/c                                       |  |  |
| electrical control                  | independent research and development by ETON   |  |  |
| motion control card module<br>1 set | independent research and development by ETON   |  |  |
| X.Y axis drive way                  | servo motor                                    |  |  |
| feeding way                         | electric feeder with double motor              |  |  |