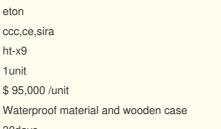

#### 1. product details

HT-X9 is dual-arm magnetic levitation LED high speed pick and place machine.the capacity reach 200000CPH.It is Suitable for 0.5M,1M Strip, Tube and Panel Light.it can mount LED 3014/3020/3528/5050 and resistor,capacitors,bridge rectifiers,etc.

#### Technical parameter of pick and place machine ht-x9

|                                    | reconnical parameter of pick and pi             |  |
|------------------------------------|-------------------------------------------------|--|
| Model number                       | HT-X9                                           |  |
| Dimension                          | 2450*2100*1550mm                                |  |
| PCB size                           | 250mm*any length                                |  |
| PCB thickness                      | 0.5 1.5mm                                       |  |
| PCB clamping                       | adjustable pressure pneumatic                   |  |
| mounting mode                      | group to take and group to mount                |  |
| system                             | windows 7                                       |  |
| display                            | touch screen monitor                            |  |
| input device                       | keyboard,mouse                                  |  |
| NO.of camera                       | 5 sets of imported camera                       |  |
| mounting precision                 | ±0.02mm                                         |  |
| mounting height                    | <13mm                                           |  |
| mounting speed                     | 200000CPH                                       |  |
| components space                   | 0.2mm                                           |  |
| NO.of feedings station             | 64pcs                                           |  |
| NO.of nozzles                      | 64pcs                                           |  |
| power                              | 380AC 50HZ                                      |  |
| power consumption                  | 6KW                                             |  |
| operating environment              | 23 ±3                                           |  |
| conveyor transmission              | any length                                      |  |
| transmission speed                 | >500mm/sec                                      |  |
| transmission direction             | single(left→right,right→left)                   |  |
| transmission mode                  | online drive                                    |  |
| position mode                      | optical                                         |  |
| Air Force                          | 0.5mpa                                          |  |
| electrical control                 | independent research and development by<br>ETON |  |
| motion control card module<br>1set | independent research and development by<br>ETON |  |
| X.Y axis drive way                 | high-end magnetic linear motor+servo<br>motor   |  |
| feeding way                        | electric feeder with double motor               |  |
| -                                  | 1                                               |  |

product features of smt mounter ht-t9

- X, Y, Z drive way is high-end magnetic linear motor+servo motor.
- PCB clamping is electric clamping+adjustable pressure pneumatic
- $\bullet$  Vision for the flight identification , mark correction
- Electronic feeder feeding system.
- Non-stop material re-loading function.
- Auto-optimization after coordinates generated