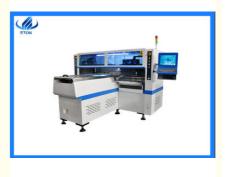

#### 1. product details

HT-X9 is dual-arm magnetic levitation LED high speed pick and place machine.the capacity reach 200000CPH.It is Suitable for 0.5M,1M Strip, Tube and Panel Light.it can mount LED 3014/3020/3528/5050 and resistor,capacitors,bridge rectifiers,etc.

#### Technical parameter of pick and place machine ht-x9

|                                    | reconnical parameter of pick and pi             |  |
|------------------------------------|-------------------------------------------------|--|
| Model number                       | HT-X9                                           |  |
| Dimension                          | 2450*2100*1550mm                                |  |
| PCB size                           | 250mm*any length                                |  |
| PCB thickness                      | 0.5 1.5mm                                       |  |
| PCB clamping                       | adjustable pressure pneumatic                   |  |
| mounting mode                      | group to take and group to mount                |  |
| system                             | windows 7                                       |  |
| display                            | touch screen monitor                            |  |
| input device                       | keyboard,mouse                                  |  |
| NO.of camera                       | 5 sets of imported camera                       |  |
| mounting precision                 | ±0.02mm                                         |  |
| mounting height                    | <13mm                                           |  |
| mounting speed                     | 200000CPH                                       |  |
| components space                   | 0.2mm                                           |  |
| NO.of feedings station             | 64pcs                                           |  |
| NO.of nozzles                      | 64pcs                                           |  |
| power                              | 380AC 50HZ                                      |  |
| power consumption                  | 6KW                                             |  |
| operating environment              | 23 ±3                                           |  |
| conveyor transmission              | any length                                      |  |
| transmission speed                 | >500mm/sec                                      |  |
| transmission direction             | single(left→right,right→left)                   |  |
| transmission mode                  | online drive                                    |  |
| position mode                      | optical                                         |  |
| Air Force                          | 0.5mpa                                          |  |
| electrical control                 | independent research and development by<br>ETON |  |
| motion control card module<br>1set | independent research and development by<br>ETON |  |
| X.Y axis drive way                 | high-end magnetic linear motor+servo<br>motor   |  |
| feeding way                        | electric feeder with double motor               |  |
| -                                  | 1                                               |  |

product features of smt mounter ht-t9

- X, Y, Z drive way is high-end magnetic linear motor+servo motor.
- PCB clamping is electric clamping+adjustable pressure pneumatic
- $\bullet$  Vision for the flight identification , mark correction
- Electronic feeder feeding system.
- Non-stop material re-loading function.
- Auto-optimization after coordinates generated