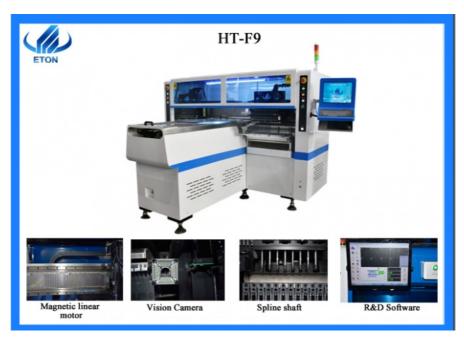

Product parts of high speed mounter ht-f9

our services

product features of smt mounter ht-t9

- X, Y, Z drive way is high-end magnetic linear motor+servo motor.
- PCB clamping is electric clamping+adjustable pressure pneumatic
- $\bullet$  Vision for the flight identification , mark correction
- Electronic feeder feeding system.
- Non-stop material re-loading function.
- Auto-optimization after coordinates generated

#### Technical parameter of pick and place machine ht-x9

|                                    | reconnical parameter of pick and pi             |  |
|------------------------------------|-------------------------------------------------|--|
| Model number                       | HT-X9                                           |  |
| Dimension                          | 2450*2100*1550mm                                |  |
| PCB size                           | 250mm*any length                                |  |
| PCB thickness                      | 0.5 1.5mm                                       |  |
| PCB clamping                       | adjustable pressure pneumatic                   |  |
| mounting mode                      | group to take and group to mount                |  |
| system                             | windows 7                                       |  |
| display                            | touch screen monitor                            |  |
| input device                       | keyboard,mouse                                  |  |
| NO.of camera                       | 5 sets of imported camera                       |  |
| mounting precision                 | ±0.02mm                                         |  |
| mounting height                    | <13mm                                           |  |
| mounting speed                     | 200000CPH                                       |  |
| components space                   | 0.2mm                                           |  |
| NO.of feedings station             | 64pcs                                           |  |
| NO.of nozzles                      | 64pcs                                           |  |
| power                              | 380AC 50HZ                                      |  |
| power consumption                  | 6KW                                             |  |
| operating environment              | 23 ±3                                           |  |
| conveyor transmission              | any length                                      |  |
| transmission speed                 | >500mm/sec                                      |  |
| transmission direction             | single(left→right,right→left)                   |  |
| transmission mode                  | online drive                                    |  |
| position mode                      | optical                                         |  |
| Air Force                          | 0.5mpa                                          |  |
| electrical control                 | independent research and development by<br>ETON |  |
| motion control card module<br>1set | independent research and development by<br>ETON |  |
| X.Y axis drive way                 | high-end magnetic linear motor+servo<br>motor   |  |
| feeding way                        | electric feeder with double motor               |  |
| -                                  | 1                                               |  |