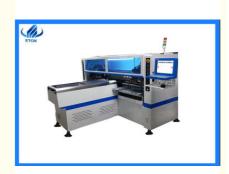

#### 1. product details

HT-X9 is dual-arm magnetic levitation LED high speed pick and place machine.the capacity reach 200000CPH.It is Suitable for 0.5M,1M Strip, Tube and Panel Light.it can mount LED 3014/3020/3528/5050 and resistor,capacitors,bridge rectifiers,etc.

#### Technical parameter of pick and place machine ht-x9

|                                    | reconnical parameter of pick and pi             |  |
|------------------------------------|-------------------------------------------------|--|
| Model number                       | HT-X9                                           |  |
| Dimension                          | 2450*2100*1550mm                                |  |
| PCB size                           | 250mm*any length                                |  |
| PCB thickness                      | 0.5 1.5mm                                       |  |
| PCB clamping                       | adjustable pressure pneumatic                   |  |
| mounting mode                      | group to take and group to mount                |  |
| system                             | windows 7                                       |  |
| display                            | touch screen monitor                            |  |
| input device                       | keyboard,mouse                                  |  |
| NO.of camera                       | 5 sets of imported camera                       |  |
| mounting precision                 | ±0.02mm                                         |  |
| mounting height                    | <13mm                                           |  |
| mounting speed                     | 200000CPH                                       |  |
| components space                   | 0.2mm                                           |  |
| NO.of feedings station             | 64pcs                                           |  |
| NO.of nozzles                      | 64pcs                                           |  |
| power                              | 380AC 50HZ                                      |  |
| power consumption                  | 6KW                                             |  |
| operating environment              | 23 ±3                                           |  |
| conveyor transmission              | any length                                      |  |
| transmission speed                 | >500mm/sec                                      |  |
| transmission direction             | single(left→right,right→left)                   |  |
| transmission mode                  | online drive                                    |  |
| position mode                      | optical                                         |  |
| Air Force                          | 0.5mpa                                          |  |
| electrical control                 | independent research and development by<br>ETON |  |
| motion control card module<br>1set | independent research and development by<br>ETON |  |
| X.Y axis drive way                 | high-end magnetic linear motor+servo<br>motor   |  |
| feeding way                        | electric feeder with double motor               |  |
| -                                  | 1                                               |  |

product features of smt mounter ht-t9

- X, Y, Z drive way is high-end magnetic linear motor+servo motor.
- PCB clamping is electric clamping+adjustable pressure pneumatic
- $\bullet$  Vision for the flight identification , mark correction
- Electronic feeder feeding system.
- Non-stop material re-loading function.
- Auto-optimization after coordinates generated