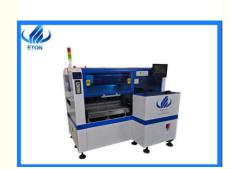

# product details

HT-E5s machine is single module multifunctional mounter with high capacity of 40000CPH. It can mount capacitors,resistors,LED3014/3020/3528/5050,IC and shaped components. It applies to power driver,electric board,lens,linear bulb,household appliance and etc.

# technical parameter of smt mounter ht-e5s

| Model number       | HT-E5S                                      |  |
|--------------------|---------------------------------------------|--|
| Dimension          | 1650*12000*1570mm                           |  |
| PCB size           | 5000*350 100*100mm                          |  |
| PCB thickness      | 0.5 3mm                                     |  |
| PCB clamping       | adjustable pressure pneumatic               |  |
| mounting mode      | Group take cent stick, cent take cent stick |  |
| system             | windows 7                                   |  |
| display            | touch screen monitor                        |  |
| input device       | keyboard,mouse                              |  |
| NO.of camera       | 2 sets of imported camera                   |  |
| mounting precision | ±0.02mm                                     |  |
| mounting height    | <40mm                                       |  |
| mounting speed     | 40000CPH                                    |  |
| components space   | 0.2mm                                       |  |