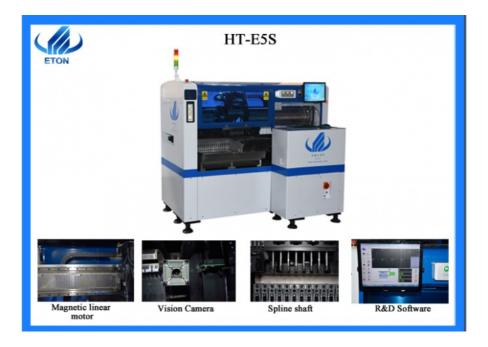

# pick and place machinery,led light making machine,led bulb manufacturing machine ht-e5s

# product details

HT-E5s machine is single module multifunctional mounter with high capacity of 40000CPH. It can mount capacitors,resistors,LED3014/3020/3528/5050,IC and shaped components. It applies to power driver,electric board,lens,linear bulb,household appliance and etc.

# technical parameter of smt mounter ht-e5s

| Model number       | HT-E5S                                      |  |
|--------------------|---------------------------------------------|--|
| Dimension          | 1650*12000*1570mm                           |  |
| PCB size           | 5000*350 100*100mm                          |  |
| PCB thickness      | 0.5 3mm                                     |  |
| PCB clamping       | adjustable pressure pneumatic               |  |
| mounting mode      | Group take cent stick, cent take cent stick |  |
| system             | windows 7                                   |  |
| display            | touch screen monitor                        |  |
| input device       | keyboard,mouse                              |  |
| NO.of camera       | 2 sets of imported camera                   |  |
| mounting precision | ±0.02mm                                     |  |
| mounting height    | <40mm                                       |  |
| mounting speed     | 40000CPH                                    |  |
| components space   | 0.2mm                                       |  |

| NO.of feedings station                               | 30pcs                                         |  |
|------------------------------------------------------|-----------------------------------------------|--|
| NO.of nozzles                                        | 8pcs                                          |  |
| power                                                | 380AC 50HZ                                    |  |
| power consumption                                    | 4KW                                           |  |
| operating environment                                | 23 ±3                                         |  |
| conveyor<br>transmission                             | MAX length:500mm                              |  |
| transmission speed                                   | >500mm/sec                                    |  |
| transmission direction single(left→right,right→left) |                                               |  |
| transmission mode                                    | online drive                                  |  |
| position mode                                        | optical                                       |  |
| air pressure                                         | >5.0kg/c                                      |  |
| electrical control                                   | independent research and development by ETON  |  |
| motion control card module 1set                      | independent research and development by ETON  |  |
| X.Y axis drive way                                   | high-end magnetic linear motor+servo<br>motor |  |
| feeding way                                          | electric feeder with double motor             |  |

# product parts of pick and place machine ht-e5s

Saline shaft from korea
Mark camera from HK vision
Grating scale from Renishaw,UK
Guideway from IKO Japan
Pneumatic components from SMC Japan
Sensor from Beckhoff Germany
Drag chain from IGUS Germany