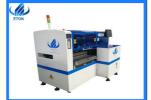

# product details

HT-E5s machine is single module multifunctional mounter with high capacity of 40000CPH. It can mount capacitors,resistors,LED3014/3020/3528/5050,IC and shaped components. It applies to power driver,electric board,lens,linear bulb,household appliance and etc.

# technical parameter of smt mounter ht-e5s

| Model number       | HT-E5S                                      |  |
|--------------------|---------------------------------------------|--|
| Dimension          | 1650*12000*1570mm                           |  |
| PCB size           | 5000*350 100*100mm                          |  |
| PCB thickness      | 0.5 3mm                                     |  |
| PCB clamping       | adjustable pressure pneumatic               |  |
| mounting mode      | Group take cent stick, cent take cent stick |  |
| system             | windows 7                                   |  |
| display            | touch screen monitor                        |  |
| input device       | keyboard,mouse                              |  |
| NO.of camera       | 2 sets of imported camera                   |  |
| mounting precision | ±0.02mm                                     |  |
| mounting height    | <40mm                                       |  |
| mounting speed     | 40000CPH                                    |  |
| components space   | 0.2mm                                       |  |