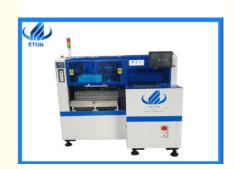

# product details

HT-E5s machine is single module multifunctional mounter with high capacity of 40000CPH. It can mount capacitors,resistors,LED3014/3020/3528/5050,IC and shaped components. It applies to power driver,electric board,lens,linear bulb,household appliance and etc.

# technical parameter of smt mounter ht-e5s

| Model number       | HT-E5S                                      |  |
|--------------------|---------------------------------------------|--|
| Dimension          | 1650*12000*1570mm                           |  |
| PCB size           | 5000*350 100*100mm                          |  |
| PCB thickness      | 0.5 3mm                                     |  |
| PCB clamping       | adjustable pressure pneumatic               |  |
| mounting mode      | Group take cent stick, cent take cent stick |  |
| system             | windows 7                                   |  |
| display            | touch screen monitor                        |  |
| input device       | keyboard,mouse                              |  |
| NO.of camera       | 2 sets of imported camera                   |  |
| mounting precision | ±0.02mm                                     |  |
| mounting height    | <40mm                                       |  |
| mounting speed     | 40000CPH                                    |  |
| components space   | 0.2mm                                       |  |