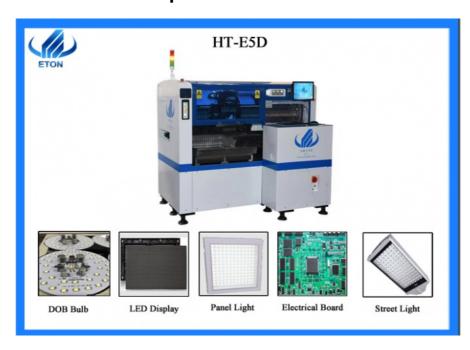

# product details

HT-E5s machine is single module multifunctional mounter with high capacity of 40000CPH. It can mount capacitors,resistors,LED3014/3020/3528/5050,IC and shaped components. It applies to power driver,electric board,lens,linear bulb,household appliance and etc.