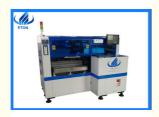

# product details

HT-E5s machine is single module multifunctional mounter with high capacity of 40000CPH. It can mount capacitors,resistors,LED3014/3020/3528/5050,IC and shaped components. It applies to power driver,electric board,lens,linear bulb,household appliance and etc.

# technical parameter of smt mounter ht-e5s

| Model number       | HT-E5S                                      |  |
|--------------------|---------------------------------------------|--|
| Dimension          | 1650*12000*1570mm                           |  |
| PCB size           | 5000*350 100*100mm                          |  |
| PCB thickness      | 0.5 3mm                                     |  |
| PCB clamping       | adjustable pressure pneumatic               |  |
| mounting mode      | Group take cent stick, cent take cent stick |  |
| system             | windows 7                                   |  |
| display            | touch screen monitor                        |  |
| input device       | keyboard,mouse                              |  |
| NO.of camera       | 2 sets of imported camera                   |  |
| mounting precision | ±0.02mm                                     |  |
| mounting height    | <40mm                                       |  |
| mounting speed     | 40000CPH                                    |  |
| components space   | 0.2mm                                       |  |