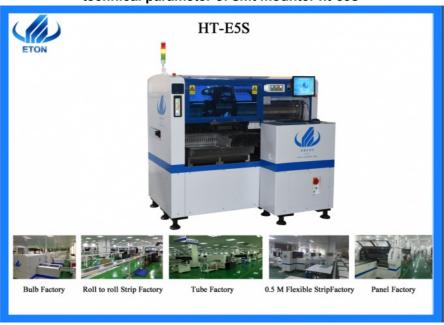

# product details

HT-E5s machine is single module multifunctional mounter with high capacity of 40000CPH. It can mount capacitors,resistors,LED3014/3020/3528/5050,IC and shaped components. It applies to power driver,electric board,lens,linear bulb,household appliance and etc.