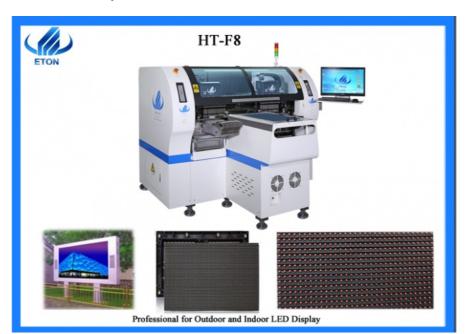

#### Components: LED2121/2727/3528/5050 and resistor, capacitors, bridge rectifiers, etc.

#### Application:LED display

Components of pick and place machine ht-f8 can mount include LED2121/2727/3528/5050 and resistor, capacitors, bridge rectifiers, etc.

SMT mounter ht-f8 is especially applies to LED display. Max mounting height is 15mm, mounting speed is 150000CPH.