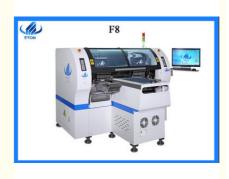

# pick and place machinery, led light making machine, high speed pick and place machine ht-f8

## technical parameter of smt mounter ht-f8

| Model number           | HT-F8                            |
|------------------------|----------------------------------|
| Dimension              | 1600*1900*1550mm                 |
| PCB size               | 80*110 345*600mm                 |
| PCB thickness          | 0.5 5mm                          |
| mounting mode          | group to take and group to mount |
| system                 | windows 7                        |
| display                | LED monitor                      |
| input device           | keyboard,mouse                   |
| NO.of camera           | 5 sets of imported camera        |
| mounting precision     | ±0.02mm                          |
| mounting height        | <15mm                            |
| mounting speed         | 150000CPH                        |
| components space       | 0.2mm                            |
| NO.of feedings station | 32pcs                            |
|                        |                                  |

| NO.of nozzles                      | 32pcs                                        |  |
|------------------------------------|----------------------------------------------|--|
| power                              | 220AC 50HZ                                   |  |
| power consumption                  | 5KW                                          |  |
| operating environment              | 23 ±3                                        |  |
| conveyor transmission              | MAX length:1200mm                            |  |
| transmission speed                 | >500mm/sec                                   |  |
| transmission direction             | single(left→right,right→left)                |  |
| transmission mode                  | Auto online drive                            |  |
| position mode                      | optical                                      |  |
| air pressure                       | >5.0kg/c                                     |  |
| electrical control                 | independent research and development by ETON |  |
| motion control card module<br>1set | independent research and development by ETON |  |
| X.Y axis drive way                 | servo motor                                  |  |
| feeding way                        | electric feeder with double motor            |  |