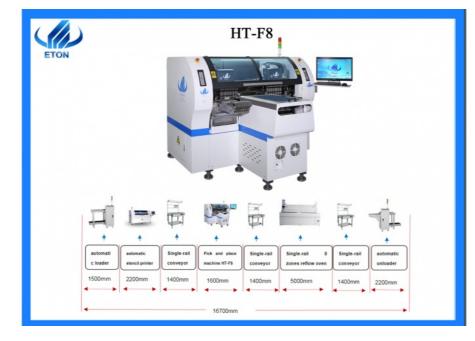

## technical parameter of smt mounter ht-f8

| Model number           | HT-F8                            |
|------------------------|----------------------------------|
| Dimension              | 1600*1900*1550mm                 |
| PCB size               | 80*110 345*600mm                 |
| PCB thickness          | 0.5 5mm                          |
| mounting mode          | group to take and group to mount |
| system                 | windows 7                        |
| display                | LED monitor                      |
| input device           | keyboard,mouse                   |
| NO.of camera           | 5 sets of imported camera        |
| mounting precision     | ±0.02mm                          |
| mounting height        | <15mm                            |
| mounting speed         | 150000CPH                        |
| components space       | 0.2mm                            |
| NO.of feedings station | 32pcs                            |
|                        |                                  |

| NO.of nozzles                      | 32pcs                                        |  |
|------------------------------------|----------------------------------------------|--|
| power                              | 220AC 50HZ                                   |  |
| power consumption                  | 5KW                                          |  |
| operating environment              | 23 ±3                                        |  |
| conveyor transmission              | MAX length:1200mm                            |  |
| transmission speed                 | >500mm/sec                                   |  |
| transmission direction             | single(left→right,right→left)                |  |
| transmission mode                  | Auto online drive                            |  |
| position mode                      | optical                                      |  |
| air pressure                       | >5.0kg/c                                     |  |
| electrical control                 | independent research and development by ETON |  |
| motion control card module<br>1set | independent research and development by ETON |  |
| X.Y axis drive way                 | servo motor                                  |  |
| feeding way                        | electric feeder with double motor            |  |

#### product features of smt mounter ht-f8

PCB clamping isadjustable pressure pneumatic. Vision for the flight identification ,mark correction. Electronic feeder feeding system. Non-stop material re-loading function. Auto-optimization after coordinates generated.