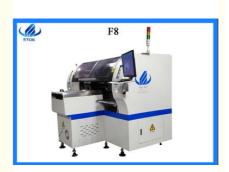

# pick and place machinery, led light making machine, high speed pick and place machine ht-f8

## technical parameter of smt mounter ht-f8

| Model number           | HT-F8                            |
|------------------------|----------------------------------|
| Dimension              | 1600*1900*1550mm                 |
| PCB size               | 80*110 345*600mm                 |
| PCB thickness          | 0.5 5mm                          |
| mounting mode          | group to take and group to mount |
| system                 | windows 7                        |
| display                | LED monitor                      |
| input device           | keyboard,mouse                   |
| NO.of camera           | 5 sets of imported camera        |
| mounting precision     | ±0.02mm                          |
| mounting height        | <15mm                            |
| mounting speed         | 150000CPH                        |
| components space       | 0.2mm                            |
| NO.of feedings station | 32pcs                            |
|                        |                                  |

| NO.of nozzles                      | 32pcs                                        |  |
|------------------------------------|----------------------------------------------|--|
| power                              | 220AC 50HZ                                   |  |
| power consumption                  | 5KW                                          |  |
| operating environment              | 23 ±3                                        |  |
| conveyor transmission              | MAX length:1200mm                            |  |
| transmission speed                 | >500mm/sec                                   |  |
| transmission direction             | single(left→right,right→left)                |  |
| transmission mode                  | Auto online drive                            |  |
| position mode                      | optical                                      |  |
| air pressure                       | >5.0kg/c                                     |  |
| electrical control                 | independent research and development by ETON |  |
| motion control card module<br>1set | independent research and development by ETON |  |
| X.Y axis drive way                 | servo motor                                  |  |
| feeding way                        | electric feeder with double motor            |  |