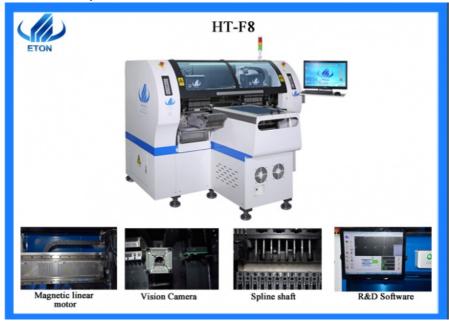

product parts of pick and place machine ht-f8

Saline shaft from korea Mark camera from HK vision Grating scale from Renishaw,UK Guideway from IKO Japan Pneumatic components from SMC Japan Sensor from Beckhoff Germany Drag chain from IGUS Germany