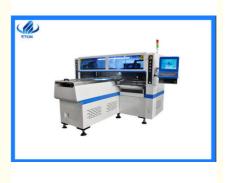

## product details

HT-X9 is dual-arm magnetic levitation LED high speed pick and place machine.the capacity reach 200000CPH.It is Suitable for 0.5M,1M Strip, Tube and Panel Light.it can mount LED 3014/3020/3528/5050 and resistor,capacitors,bridge rectifiers,etc.

#### technical parameter of smt mounter ht-x9

| •                                |
|----------------------------------|
| HT-X9                            |
| 2450*2100*1550mm                 |
| 250mm*any length                 |
| 0.5 1.5mm                        |
| adjustable pressure pneumatic    |
| group to take and group to mount |
| windows 7                        |
| touch screen monitor             |
| keyboard,mouse                   |
| 5 sets of imported camera        |
| ±0.02mm                          |
| <13mm                            |
| 200000CPH                        |
|                                  |

## product parts of pick and place machine ht-x9

Producing with 2 4 types of materials with high capacity at same time. Single plate material can be mounted, and the same plate material is always mounted on the same lamp. Dual-arm four modules with 16 nozzles for each mounting part, and part A/B/C/D can be mounted separately or synchronously. Calibration automatically. Exclusive patent technology:group to pick and group to mount.