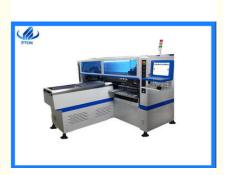

## product details

HT-X9 is dual-arm magnetic levitation LED high speed pick and place machine.the capacity reach 200000CPH.It is Suitable for 0.5M,1M Strip, Tube and Panel Light.it can mount LED 3014/3020/3528/5050 and resistor,capacitors,bridge rectifiers,etc.

#### technical parameter of smt mounter ht-x9

| •                                |
|----------------------------------|
| HT-X9                            |
| 2450*2100*1550mm                 |
| 250mm*any length                 |
| 0.5 1.5mm                        |
| adjustable pressure pneumatic    |
| group to take and group to mount |
| windows 7                        |
| touch screen monitor             |
| keyboard,mouse                   |
| 5 sets of imported camera        |
| ±0.02mm                          |
| <13mm                            |
| 200000CPH                        |
|                                  |

## product parts of pick and place machine ht-x9

Producing with 2 4 types of materials with high capacity at same time. Single plate material can be mounted, and the same plate material is always mounted on the same lamp. Dual-arm four modules with 16 nozzles for each mounting part, and part A/B/C/D can be mounted separately or synchronously. Calibration automatically. Exclusive patent technology:group to pick and group to mount.