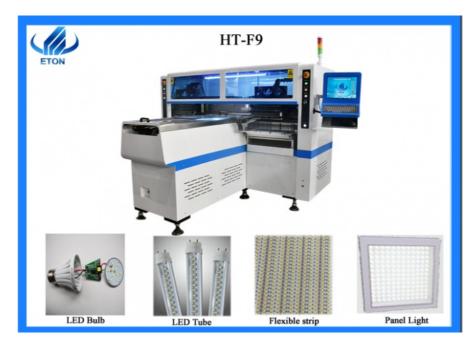

## product details

HT-X9 is dual-arm magnetic levitation LED high speed pick and place machine.the capacity reach 200000CPH.It is Suitable for 0.5M,1M Strip, Tube and Panel Light.it can mount LED 3014/3020/3528/5050 and resistor,capacitors,bridge rectifiers,etc.

## product parts of pick and place machine ht-x9

Producing with 2 4 types of materials with high capacity at same time. Single plate material can be mounted, and the same plate material is always mounted on the same lamp. Dual-arm four modules with 16 nozzles for each mounting part, and part A/B/C/D can be mounted separately or synchronously. Calibration automatically. Exclusive patent technology:group to pick and group to mount.