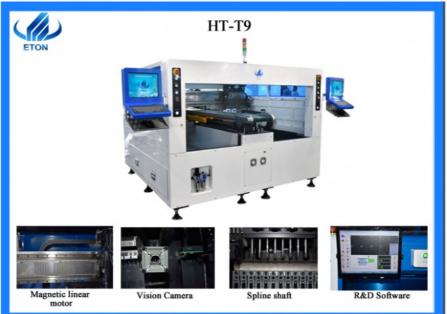

## product details

HT-X9 is dual-arm magnetic levitation LED high speed pick and place machine.the capacity reach 200000CPH.It is Suitable for 0.5M,1M Strip, Tube and Panel Light.it can mount LED 3014/3020/3528/5050 and resistor,capacitors,bridge rectifiers,etc.

## product parts of pick and place machine ht-x9

Producing with 2 4 types of materials with high capacity at same time. Single plate material can be mounted, and the same plate material is always mounted on the same lamp. Dual-arm four modules with 16 nozzles for each mounting part, and part A/B/C/D can be mounted separately or synchronously. Calibration automatically. Exclusive patent technology:group to pick and group to mount.