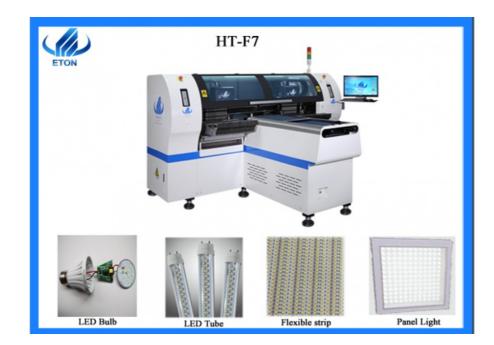

# product details

**Components:** LED3014/3020/3528/5050 and resistor,capacitors,bridge rectifiers,etc. **Application:** 0.6m,0.9m,1.2m rigid PCB and 0.5m,1m LED flexible strip.