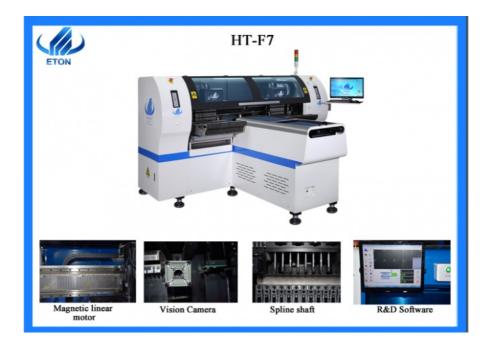

#### product Technical parameters of high speed pick and place machine

| Model number             | HT-F7                                         |  |  |
|--------------------------|-----------------------------------------------|--|--|
| Dimension                | 2700*2120*1550mm                              |  |  |
| PCB size                 | 80*330 1200*330mm                             |  |  |
| PCB thickness            | 0.5 5mm                                       |  |  |
| PCB clamping             | adjustable pressure pneumatic                 |  |  |
| mounting mode            | group to take and group to mount              |  |  |
| system                   | windows 7                                     |  |  |
| display                  | touch screen monitor                          |  |  |
| input device             | keyboard,mouse                                |  |  |
| NO.of camera             | 5 sets of imported camera                     |  |  |
| mounting precision       | ±0.02mm                                       |  |  |
| mounting height          | <13mm                                         |  |  |
| mounting speed           | 200000CPH                                     |  |  |
| components space         | 0.2mm                                         |  |  |
| NO.of feedings           | 68pcs                                         |  |  |
| station                  |                                               |  |  |
| NO.of nozzles            | 34pcs                                         |  |  |
| power                    | 380AC 50HZ                                    |  |  |
| power consumption        | 6KW                                           |  |  |
| operating<br>environment | 23 ±3                                         |  |  |
| conveyor<br>transmission | MAX length:1200mm                             |  |  |
| transmission speed       | >500mm/sec                                    |  |  |
| transmission direction   | single(left→right,right→left)                 |  |  |
| transmission mode        | online drive                                  |  |  |
| position mode            | optical                                       |  |  |
| air pressure             | >5.0kg/c                                      |  |  |
| electrical control       | independent research and development by ETON  |  |  |
| motion control card      | independent research and development          |  |  |
| module 1set              | by ETON                                       |  |  |
| X.Y axis drive way       | high-end magnetic linear motor+servo<br>motor |  |  |
|                          |                                               |  |  |

### product parts of smt mounter

- ♦ Mark camera from HK vision
- ♦ Grating scale from Renishaw, UK
- ♦ Guideway from IKO, Japan
- ♦ Pneumatic components from SMC, Japan
- ♦ Drag chain from IGUS, Germany
- ♦ Transport guide from Hiwin, Taiwan
- ♦ Linear motor from Israel technology
- ♦ The host computer from EVOC
- ♦ Sensor from Beckhoff ,Germany
- ♦ The software is self-developed