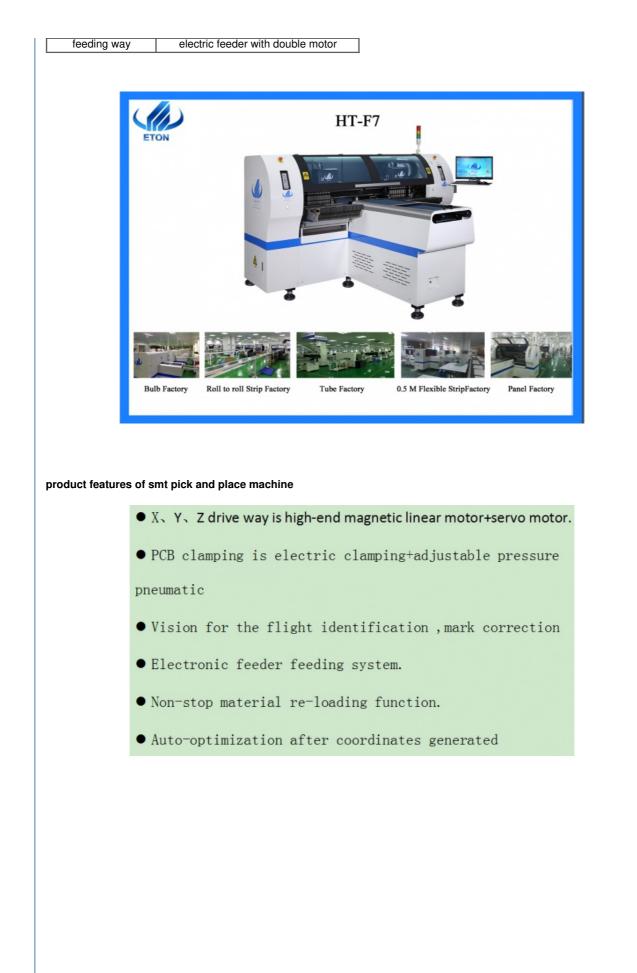

# smt pick and place machine, high speed pick and place machine, magnetic linear motor,smt mounting,smt production line

# product details

**Components:** LED3014/3020/3528/5050 and resistor,capacitors,bridge rectifiers,etc. **Application:** 0.6m,0.9m,1.2m rigid PCB and 0.5m,1m LED flexible strip.