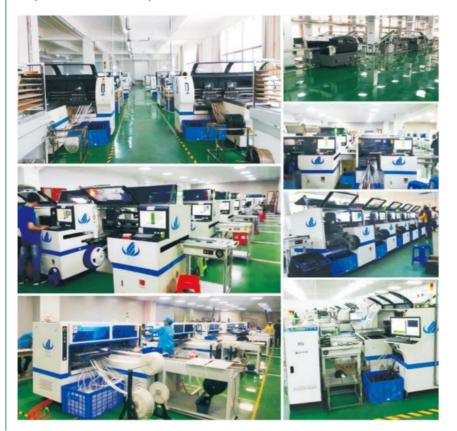

### PCB clamping area

Free adjustment, easy to change board. It can accommodate a maximum PCB size of 1200 \* 330mm

Finished product graphics

Touch screen English version optional, easy to operate.

Project cases and delivery