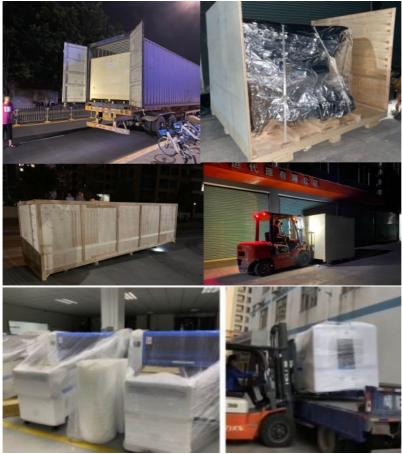

### PCB clamping area

Free adjustment, easy to change board. It can accommodate a maximum PCB size of 1200 \* 330mm

Finished product graphics

Touch screen English version optional, easy to operate.

Project cases and delivery