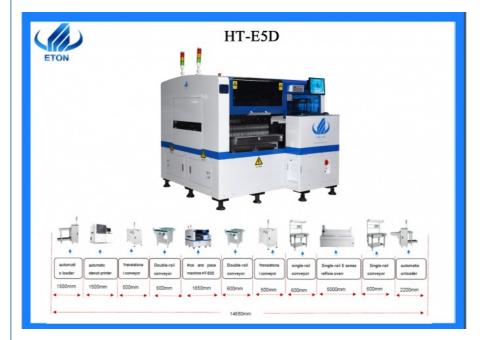

50000-60000 USD

50 Units per month

vacuum wooden package

HT-E5D

30 days

- Pcb Thickness:
- Highlight:
- 80000 CPH 0.5-5 Mm
- LED Display Smt Mounter Machine, **Bulb Light Smt Mounter Machine**

**Our Product Introduction** 

| Technical parameter   |                                                             |
|-----------------------|-------------------------------------------------------------|
| Туре                  | Automatic                                                   |
| L*W*H                 | 1650mm*2000mm *1550mm                                       |
| Total Weight          | 2800kg                                                      |
| Power/Consumption     | 380AC 50HZ / 4KW                                            |
| Computer              | Top 2 Evoc industrial computer                              |
| Mounting Height       | <36mm                                                       |
| Mounting Speed        | 80000 CPH(optimum)                                          |
| No. of feeder station | 60PCS                                                       |
| No. of head           | 16 nozzles                                                  |
| X,Y,Z Axies Driving   | Magnetic linear motor+Fuji servo motor                      |
| Screw rod             | Japan Kuroda and IKO lead rail                              |
| Display               | Touch screen                                                |
| Software              | Eton independent R&D,lifetime free<br>update                |
| Programing            | Online or offline gerber file both available,more convinent |
|                       |                                                             |