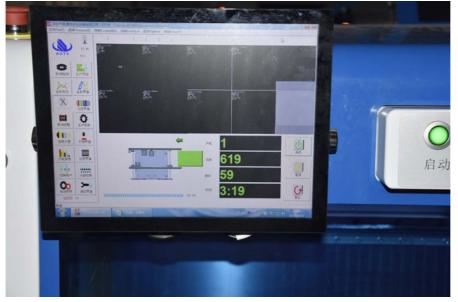

### PCB clamping area

Free adjustment, easy to change board. It can accommodate a maximum PCB size of 1200 \* 330mm

Finished product graphics

Touch screen English version optional, easy to operate.

Project cases and delivery