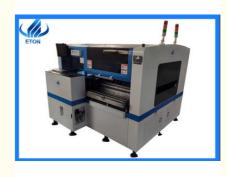

# **Product Specification**

- Warranty:
- Applicable Components:
- Name:

• Weight:

• Mounting Speed:

- 0402,0603,1206,SOP SMT Pick And Place Machine, SMT Chip Mounter 2800kg

1 Year

CHINA ETON

CI.CCC.IO

| Technical parameter   |                                                             |
|-----------------------|-------------------------------------------------------------|
| Туре                  | Automatic                                                   |
| L*W*H                 | 1650mm*2000mm *1550mm                                       |
| Total Weight          | 2800kg                                                      |
| Power/Consumption     | 380AC 50HZ / 4KW                                            |
| Computer              | Top 2 Evoc industrial computer                              |
| Mounting Height       | <36mm                                                       |
| Mounting Speed        | 80000 CPH(optimum)                                          |
| No. of feeder station | 60PCS                                                       |
| No. of head           | 16 nozzles                                                  |
| X,Y,Z Axies Driving   | Magnetic linear motor+Fuji servo motor                      |
| Screw rod             | Japan Kuroda and IKO lead rail                              |
| Display               | Touch screen                                                |
| Software              | Eton independent R&D,lifetime free<br>update                |
| Programing            | Online or offline gerber file both available,more convinent |
|                       |                                                             |