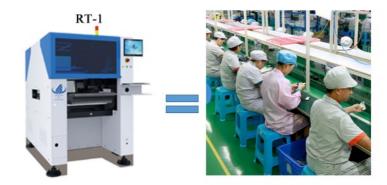

|
| No. of feeder station | 60PCS                                                       |
| No. of head           | 16 nozzles                                                  |
| X,Y,Z Axies Driving   | Magnetic linear motor+Fuji servo motor                      |
| Screw rod             | Japan Kuroda and IKO lead rail                              |
| Display               | Touch screen                                                |
| Software              | Eton independent R&D,lifetime free<br>update                |
| Programing            | Online or offline gerber file both available,more convinent |
|                       |                                                             |

Replace human labour with machines , improve productivity



### 8 heads mounting, higher efficiency

The working stability of 8 nozzles is better at the same time, 10 nozzles can rotate 360 degrees at any angle, and the angle rotation linkage is completed without affecting the efficiency



### PCB clamping area

Free adjustment, easy to change board. It can accommodate a maximum PCB size of 1200 \* 330mm



Finished product graphics



Touch screen English version optional, easy to operate.



Project cases and delivery





**Certificate of honour** Software independent research and development, free copyright, customers enjoy free upgrade services. Software R & D team has strong strength, with a number of national invention patents, utility model patents, design patents, and high-tech enterprise certificates.