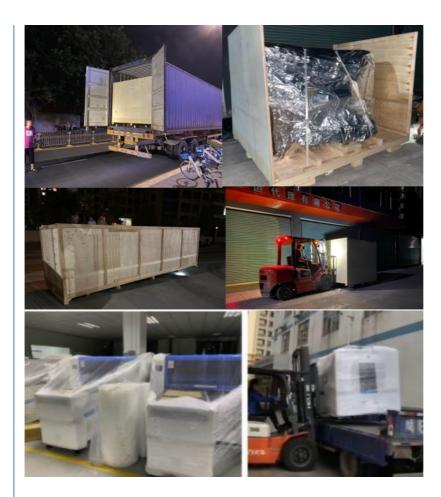

### PCB clamping area

Free adjustment, easy to change board. It can accommodate a maximum PCB size of 1200 \* 330mm

Finished product graphics

Touch screen English version optional, easy to operate.

Project cases and delivery