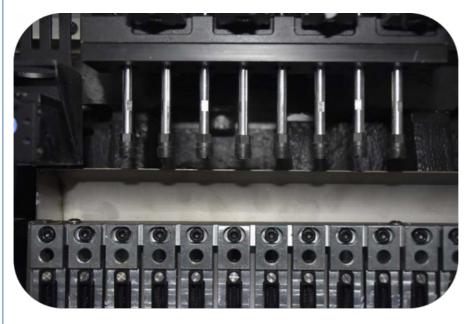

### 8 heads mounting, higher efficiency

The working stability of 8 nozzles is better at the same time, 10 nozzles can rotate 360 degrees at any angle, and the angle rotation linkage is completed without affecting the efficiency