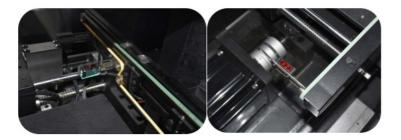

### PCB clamping area

Free adjustment, easy to change board. It can accommodate a maximum PCB size of 1200 \* 330mm

Finished product graphics

Touch screen English version optional, easy to operate.

Project cases and delivery