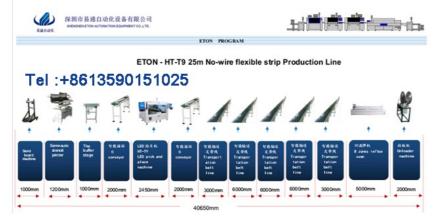

#### For 25meters flexible strip

For 25 meters flexible strip, there need to prepare 25 meters conveyor , pick and place machine, stencil printer, reflow oven. There are the pictures of 25 meters smt line