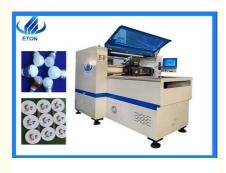

# Touch Screen 45000cph 4kw Bulb SMT Mounting Machine

## Low cost bulb Magnetic linear motor smt pick and place machine

## **Technical parameter:**

| vision system        |                                                             |
|----------------------|-------------------------------------------------------------|
| No.of camera         | 2 sets of imported camera, vision aligment, mark correction |
| Mounting height      | <15 mm                                                      |
| Mounting speed       | 45000 cph                                                   |
| No.of feeder station | 36 pcs                                                      |
| No.of nozzles        | 12 pcs                                                      |
| Feeding way          | Electric feeder with double motor                           |
| Software             | Touch screen monitor                                        |
| Power consumption    | 4kw                                                         |
| Power                | 380AC,50HZ                                                  |