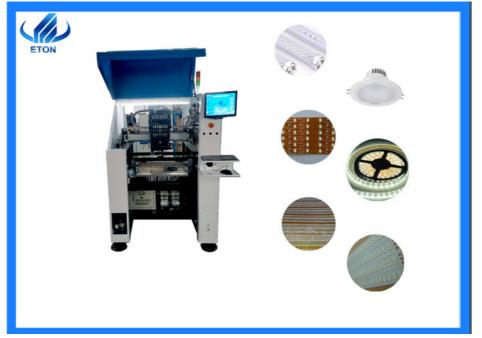

# perfect quality high precision high speed PCB pick and place machine

### perfect quality high precision high speed PCB pick and place machine

#### Production:

Street light, panel light, street light, flexible light strip, TV lens