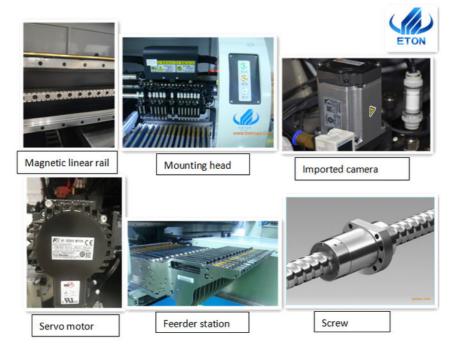

#### Product details:

10 heads, 2 imported camera with the feature of vision alignment and mark correction, 40 feeder station, Magnetic suspension rail reduces friction...