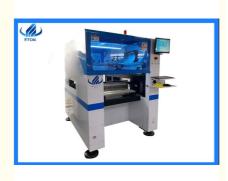

# Bulb Light SMT 35000 CPH PCB Board Pick And Place **Machine**

### hot selling led bulb light PCB board pick and place machine

## Quick Details:

| Model number        | RT-1                           |
|---------------------|--------------------------------|
| Dimension           | 1200*1930*1750mm               |
| PCB size            | 50*50400*350mm                 |
| PCB thickness       | 0.16mm                         |
| Mounting speed      | 3000035000 CPH                 |
| Mounting            | LED,capacitors,resistor,shaped |
|                     | components                     |
| Quality Certificate | CCC,CE,SIRA                    |
|                     |                                |