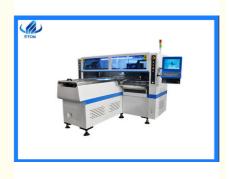

# 13mm Mounting 200000 CPH Pcb Smt Pick And Place Machine

## Product Specification

| • Dimension:                            | 2700*1780*1550MM                                     |
|-----------------------------------------|------------------------------------------------------|
| Alignment:                              | Vision For The Flight Identification,Mark Correction |
| Drive Motor:                            | High-end Magnetic Linear Motor + Servo Motor         |
| Max Placement Rate:                     | 200000 CPH                                           |
| • Max Tape Feeder Capacity              | :34                                                  |
| <ul> <li>Mounting Precision:</li> </ul> | ±0.02mm                                              |

#### IPC9850 capacity: 200000CPH

Patent number: ZL201120237740.9/ZL201120334606.0/ZL201220178869.1/ZL201220415505.0/ZL 201220415044.7/ZL 201220415356.8/ZL 201220415061.0

| Model              | HT-X9                                                              |  |
|--------------------|--------------------------------------------------------------------|--|
| Dimension          | 2700*1780*1550                                                     |  |
| PCB length width   | 1200*350—100*100                                                   |  |
| PCB thickness      | 0.5—5mm                                                            |  |
| Mounting mode      | Group to pick and group to mount                                   |  |
| Vision system      |                                                                    |  |
| No of camera       | 5 sets of imported camera<br>Vision alignment, Mark correction     |  |
| Mounting precision | +-0.02mm                                                           |  |
| Mounting height    | <13mm                                                              |  |
| Mounting speed     | 200000 CPH                                                         |  |
| Components         | LED 3014,3020,3528,5050 and resistor, capacitor, bridge rectifiers |  |