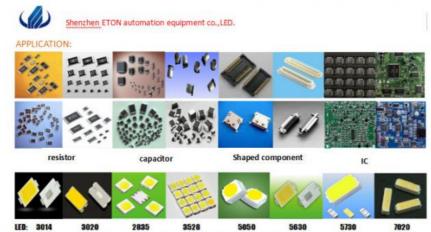

## HT-X9 application:

Mount various LED lamp beads, such as 3014, 3020, 3528, 5050

It Can also mount resistors, capacitors, bridge stacks, RGB, etc.

#### IPC9850 capacity: 200000CPH

Patent number: ZL201120237740.9/ZL201120334606.0/ZL201220178869.1/ZL201220415505.0/ZL 201220415044.7/ZL 201220415356.8/ZL 201220415061.0

| Model              | HT-X9                                                              |  |
|--------------------|--------------------------------------------------------------------|--|
| Dimension          | 2700*1780*1550                                                     |  |
| PCB length width   | 1200*350—100*100                                                   |  |
| PCB thickness      | 0.5—5mm                                                            |  |
| Mounting mode      | Group to pick and group to mount                                   |  |
| Vision system      |                                                                    |  |
| No of camera       | 5 sets of imported camera<br>Vision alignment, Mark correction     |  |
| Mounting precision | +-0.02mm                                                           |  |
| Mounting height    | <13mm                                                              |  |
| Mounting speed     | 200000 CPH                                                         |  |
| Components         | LED 3014,3020,3528,5050 and resistor, capacitor, bridge rectifiers |  |