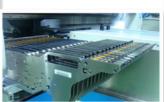

## Led light PCB mounter machine strip light pick and place machine

technical parameter:

| Model              | HT-X9                                                          |
|--------------------|----------------------------------------------------------------|
| Dimension          | 2700*1780*1550mm                                               |
| PCB length width   | 1200*350—100*100mm                                             |
| PCB thickness      | 0.5—5mm                                                        |
| Mounting mode      | Group to pick and group to mount                               |
| Operate system     |                                                                |
| System             | Windows 7                                                      |
| Software           | R&D independently                                              |
| Vision system      |                                                                |
| No of camera       | 5 sets of imported camera<br>Vision alignment, Mark correction |
| Mounting precision | +-0.02mm                                                       |
| Mounting height    | <13mm                                                          |
| Mounting speed     | 200000 CPH                                                     |

#### feature:

- 1. Optical image recognition, adjust parts during flight
- 2. Dual placement heads work at the same time, high productivity: 200,000CPH
- 3. Digital test pressure, automatic processing of unsuccessful pickup and alarm
- 4. Upgraded to 68 nozzles, suitable for 8mm, 12mm, 14mm, 16mm nozzles