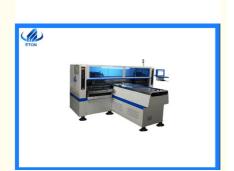

## **Product Specification**

• Dimension: 2700\*1780\*1550MM

• Alignment: Vision For The Flight Identification, Mark

Correction

• Drive Motor: High-end Magnetic Linear Motor + Servo

Motor

Max Placement Rate: 200000 CPH

• Max Tape Feeder Capacity: 34

• Mounting Precision: ±0.02mm

• Highlight: 34 Feeder PCB Mounter Machine,

200000 CPH PCB Mounter Machine

## Led light PCB mounter machine strip light pick and place machine

technical parameter:

| Model              | HT-X9                                                          |
|--------------------|----------------------------------------------------------------|
| Dimension          | 2700*1780*1550mm                                               |
| PCB length width   | 1200*350—100*100mm                                             |
| PCB thickness      | 0.5—5mm                                                        |
| Mounting mode      | Group to pick and group to mount                               |
| Operate system     |                                                                |
| System             | Windows 7                                                      |
| Software           | R&D independently                                              |
| Vision system      |                                                                |
| No of camera       | 5 sets of imported camera<br>Vision alignment, Mark correction |
| Mounting precision | +-0.02mm                                                       |
| Mounting height    | <13mm                                                          |
| Mounting speed     | 200000 CPH                                                     |