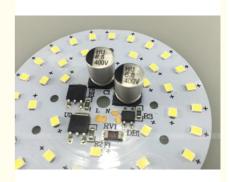

#### Application:

Especially DOB bulb, max mounting height 40mm can perfectly pick an place big components and shaped components on pcb

Also capable for power driver, electric boards, LED screen, down light, panel, strip, lamp, street light, ceiling light and etc.