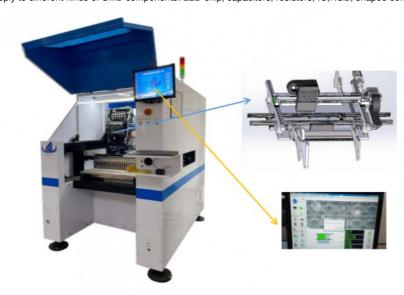

#### **TECHNICAL PARAMETER**

| RT-1 Technical Parameter |                    |                             |  |
|--------------------------|--------------------|-----------------------------|--|
| 1                        | Length*Width*Heigh | 1650mm*1200mm *1570mm       |  |
| 2                        | Total Weight       | 1200kg                      |  |
| 3                        | PCB Length Width   | Max:500*350mm Min:100*100mm |  |
| 4                        | PCB Thickness      | 0.5-5mm                     |  |
| 5                        | PCB Clamping       | Electric clamping           |  |
|                          | •                  |                             |  |

| 6  | Mounting Mode                | Group picking and separate placingseparate picking and separate placing |
|----|------------------------------|-------------------------------------------------------------------------|
| 7  | Software                     | Windows 7                                                               |
| 8  | Display                      | Touch screen                                                            |
| 9  | Input Device                 | Keyboard, Mouse                                                         |
| 10 | No. of Camera                | 2 sets of imported camera                                               |
| 11 | Position Camera              | Vision for the flight identification + MARK correction                  |
| 12 | Mounting repeat<br>Precision | ±0.02mm chip                                                            |
| 13 | Mounting Height              | <40mm(component max height 20mm)                                        |
| 14 | Mounting Speed               | 40000 CPH(optimum)                                                      |
| 15 | Components                   | LED chip,capacitors,resistors,IC,RGB,shaped components etc.             |
| 16 | Components Speed             | 0.2mm                                                                   |
| 17 | X,Y,Z Axies Driving          | Magnetic linear motor+servo motor                                       |
| 18 | feeder stations              | 30PCS                                                                   |
| 19 | No. of nozzles               | 10 nozzles                                                              |