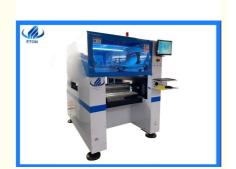

# fully Automatic Latest Model 10 heads SMT Machine led bulb manufacturing machine

# **Product Specification**

Name: Pick And Place Machine

• Application: Bulb,tube,flexible Strip,panel,etc.

Mounting Speed: 40000
Feeders: 34
Nozzle: 10
Warranty: 1 Year
Condition: New

# **Economical Stable Visual Position Bulb Making Machine** RT-1

Accurately place, manager, and track components with Smart Feeders
Apply to different kinds of SMD components: LED chip, capacitors, resistors, IC,RGB, shaped components,etc.