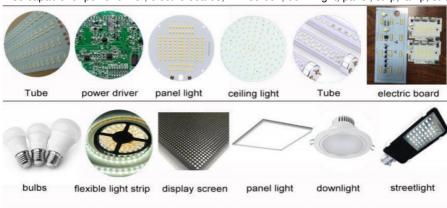

#### Application:

Especially DOB bulb, max mounting height 40mm can perfectly pick an place big components and shaped components on pcb

Also capable for power driver, electric boards, LED screen, down light, panel, strip, lamp, street light, ceiling light and etc.