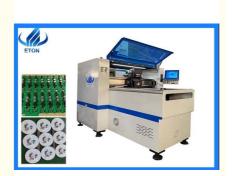

## 380AC 5mm PCB 4KW 45000CPH LED Light Making Machine

# High precision LED light bulb making machine pick and place machine

#### -Feature

Single module machine

LED, capacitors, resistors, IC, shaped components etc can be mounted

0402 components can be mounted, the highest height is 15mm

Apply to electric board, power driver,, lens, linear bulb, household appliance and many kind of led production

| Model                  | HT-E8S-1200                                       |
|------------------------|---------------------------------------------------|
| Length                 | 2550mm                                            |
| Width                  | 1650mm                                            |
| Height                 | 1550mm                                            |
| Weight                 | 1700kg                                            |
| PCB                    |                                                   |
| PCB Length Width       | MAX. 1200*350mm MIN. 100*100mm                    |
| PCB Thickness          | 0.5-5mm                                           |
| Mounting Height        | <15mm                                             |
| Mounting Speed         | 45000CPH                                          |
| Components             | LED,resistors,capacitors,IC,shaped components,etc |
| No. of Feeders Station | 36 PCS                                            |
| No. of nozzles         | 12 PCS                                            |
| Power                  | 380AC 50HZ                                        |
| Power Consumption      | 4KW                                               |
| Feeding way            | Electric feeder with double motor                 |