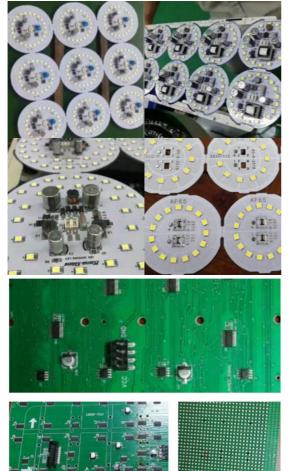

element recognition cameras, in addition to LED lamp can mount the traditional., bulb lamp, lamp, ceiling lamp, guardrail tube, LED drive power, copper lamp series and so on can be freely mounted;

3.High precision:X axis is quipped with magnetic linear motor, and Y axis is equipped with precision ball screw and guide rail, Z axis 10 sets of imported motor drive

4.SMT specifications: applicable to the current market of 99% LED products;PCB board can be affixed to various shapes, without clamps; 5.The visual system, visual programming software online programming, which is of high precision digital camera camera, there is no need to manually input elements and positioning coordinates; using visual camera automatic identification, to ensure the accuracy of mount;

### **Finished products**



**Delivery** Usually wooden vacuum package



#### **Overseas Exhibition**



## FAQ

Q1:Do you provide software updates? Customers who buy our machine,we can offer free upgrades software lifetime for you .

Q2:This is the first time i use this kind of machine ,is it easy to operate ? We have English user manual and engineer teach you how to use the machine freely.

Q3:How about the warranty ? We have 1 year warranty for all other model , life time after-sales support .

Shenzhen Eton Automation Equipment Co., Ltd.

0086 13670197725 (Whatsapp/Wechat) 🔄 linda@eton-mounter.com 📀 smtmountingmachine.com

HENGFENG INDUSTRIAL AREA, ZHOUSHI ROAD NO. 739, HEZHOU COMMUNITY, HANGCHENG

STREET, BAOAN, SHENZHEN, CHINA