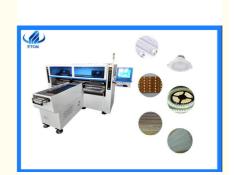

## 200000CPH 68 Heads LED Mounting Machine For Strip Light

### **Product Specification**

Name: Pick And Place Machine

• Feeders: 64 PCS

• Components: LED 3014/3020/3528/5050 Resistor

Capacitors

Nozzles: 64 PCS
Speed: 200000CPH
PCB Size: 250mm\*any Length
Display: Touch Screen Monitor

# 68 heads any length PCB size led mounting machine for flexible strip light Product presentation

Strong durability: T9 pick and palce machine, The quality of hardware equipment is guaranteed by certificate, the quality of dual motor electronic flying and guide rail and screw is guaranteed, which can support 24-hour operation.