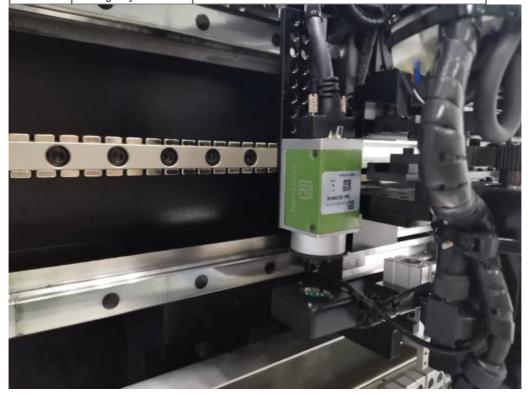

#### **Technical parameter**

| Technical parameter |                        |                                                                       |
|---------------------|------------------------|-----------------------------------------------------------------------|
| HT-T9               |                        |                                                                       |
| PCB                 | PCB length width       | 250mm*any length                                                      |
|                     | PCB thickness          | 0.5~1.5mm                                                             |
|                     | PCB clamping           | Adjustable pressure pneumatic                                         |
|                     | Mounting mode          | Group to take and group to mount                                      |
| O.S.                | system                 | Windows 7                                                             |
|                     | software               | R&D independently                                                     |
|                     | display                | LED monitor                                                           |
|                     | Input device           | Keyboard , mouse                                                      |
| Vision<br>system    | No.of camera           | 5 sets of imported camera                                             |
|                     |                        | Vision alignment,mark correction                                      |
|                     | Mounting precision     | 0.02mm(repeat precision)                                              |
|                     | Mounting height        | <15mm                                                                 |
|                     | Mounting speed         | 100000~150000CPH                                                      |
|                     | Components             | LED 3014/3020/3528/5050 and resistors, capacitors, bridge rectifiers. |
|                     | Components space       | 0.2mm                                                                 |
|                     | No.of feeders station  | 64PCS                                                                 |
|                     | No.of nozzles          | 64PCS                                                                 |
|                     | Power                  | 380AC 50HZ                                                            |
|                     | Power consumption      | 6KW                                                                   |
|                     | Conveyor transmission  | Belt drive                                                            |
|                     | Transmission speed     | >500mm/sec                                                            |
|                     | Transmission direction | Single (left to right or right or left)                               |
|                     | Transmission mode      | Auto online drive                                                     |
|                     | Position mode          | Optical                                                               |
|                     | Air pressure           | >5.0kg /cm²                                                           |
|                     | Electrical control     | Independent research and development by ETON                          |
|                     | Motion control card    | Independent research and development by ETON                          |
|                     | module 1set            |                                                                       |
|                     | X,Y,X axis drive way   | Servo motor control for X,Y,Z axis                                    |
|                     | Feeding way            | Electric feeder with double motor                                     |