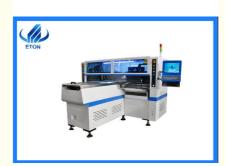

# 3100mm Length 200000CPH 6KW SMT Pick And Place Machine HT-T9

# **Product Specification**

Weight: 1700kgPower: 220AC 50Hz

• Wire Plate Clamping: Adjustable Voltage Pneumatic

Length: 3100mm
Width: 2300mm
Height: 1550mm
Power: 6KW
Camera: 5PCS

• Highlight: 6KW SMT Pick And Place Machine,

#### Features of HT-T9

HT-T9 SMT pick and place machine is for 5 meters, 50 meters and any length of wire board, disposable mount. Apply to LED soft lamp manufacturer.

#### Specific technical parameter

| Length*Width*Height | 3100mm*2300mm *1550mm              |
|---------------------|------------------------------------|
| Total Weight        | 1700kg                             |
| PCB Length Width    | 250mm*any length                   |
| Mounting Precision  | ±0.02mm chip                       |
| Mounting Speed      | 200000 CPH(optimum)                |
| Components Speed    | 0.2mm                              |
| Power               | 380AC 50HZ                         |
| Power Consumption   | 7kw                                |
| No. of feeders      | 64PCS                              |
| Components          | LED 3014/3020/3528/5050, resistors |