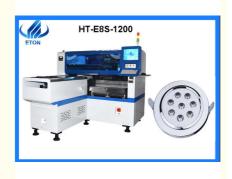

# Basic Information

- Place of Origin:
- Brand Name: ETON
- Certification:
- Model Number: HT-E8S-1200
- Minimum Order Quantity:
- Packaging Details: Woodens package

ETON

CCC

1

100

- Payment Terms: L/C, T/T
- Supply Ability:

## **Product Specification**

- Smt Machine:
- Speed:
- Warranty:
- Module:
- Application:
- Factory Size:
- Highlight:
- HT-E8S-1200 Led Tube/panel/lens/bulb/street Light Customized 45000cph Smt Line Assembly Machine,
- Smt Line Assembly Machine CCC, 15mm Height Led Bulb Mounter

### Machine parameter

| Here are the pick and place machine parameters about module HT-E8S |
|--------------------------------------------------------------------|
| 1 Length*Width*Height=2550*1650*1550 mm                            |
| 2 Max PCB length Width: 1200*350 mm                                |
| 3 Mounting Mode: Group picking and group mounting                  |
| 4 Mounting Height: <15mm                                           |
| 5 Components: LED, capacitor, resistor, shaped components,etc      |