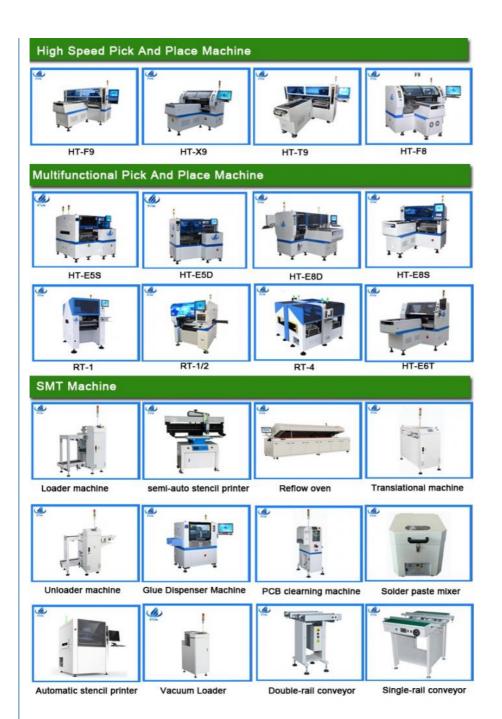

## Related machine show

In the smt line, there are not only one pick and place machine, also other related machines, like the stencil printer, dispenser, reflow oven, etc. Here are the related machine show: