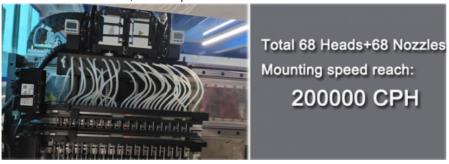

#### **Machine features**

HT-F9 is fastest led pick and place machine in China, HT-F9 is new upgrade base on the old module HT-F7, there are 68 heads and 68 feeder station, adopt group picking and group mounting, it's speed can be reach 200000 CPH.

From speed:

68 feeders and 68 nozzles, 200000 cph

If you want to have much machine parameter, please sent our inquiry.