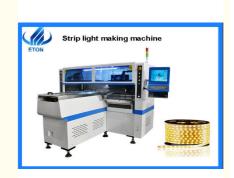

# HT-F9 68 feeders 6KW 200000 CPH Led Pcb Making Machine

# Pick and placement machine smt led pcb making machine

#### **Machine features**

HT-F9 is fastest led pick and place machine in China, HT-F9 is new upgrade base on the old module HT-F7, there are 68 heads and 68 feeder station, adopt group picking and group mounting, it's speed can be reach 200000 CPH.