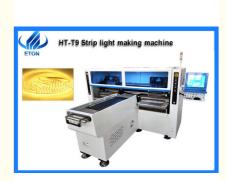

# 0.02mm Precision 35000CPH 8KW Pick And Place Machine

### Pick and place SMT production line strip light 15 M

#### Strip light machine

For flexible strip light, there are 0.5m, 1m, 2m, 5m, 10m, 15m, 25m,50m etc. For T9, it is suitable for making 5m, 10m,15m or more length strip light. Otherwise, we can provide the whole SMT line machines for you. This line is rich experience and will be have high capacity for you.