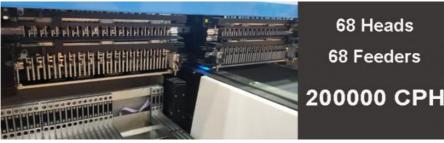

68 feeders and 68 nozzles, mounting speed reach 200000 cph.

#### Main parts show

Computer: system is wondows7, touch screen monitor, software is Reach by ourselves.

Mounting heads: dual arm four modul, 17 nozzles for each mounting part, part A or part B can be mounted separately or synchronously.