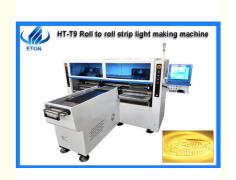

# Adjustable 6kw 380AC 200000 CPH Led Chip Making Machine

# **Product Specification**

Name: Pick And Place Machine

• Warranty: 1 Year

• Dimension: 3100\*2300\*1550

Weight: 1700 KgPcb Length: Any LengthSpeed: 200000 Cph

• Highlight: 6kw Led Chip Making Machine,

200000 CPH Led Chip Making Machine,

#### Parameter list

Here are the strip light machine (led lighting making machine/pick and place machine) main parameter.

| РСВ                              |                                                                               |
|----------------------------------|-------------------------------------------------------------------------------|
| PCB Length Width                 | 250mm*any length                                                              |
| PCB Thickness                    | 0.5-1.5mm                                                                     |
| PCB Clamping                     | Adjustable pressure pneumatic                                                 |
| Mounting Mode                    | Group to take and group to mount                                              |
| Vision System                    |                                                                               |
| No. of Camera                    | 5 PCS ( Digital camera)                                                       |
|                                  | Vision alignment, MARK correction                                             |
| Mounting Precision               | ±0.02mm                                                                       |
| Mounting Height                  | ≦5mm                                                                          |
| Mounting Speed                   | 200000 CPH                                                                    |
| Components                       | LED 3014/ 3020/ 3528/ 5050 and capacitors, resistors, bridge rectifiers, etc. |
| Components Speed                 | 0.5mm                                                                         |
| No. of Feeders Station           | 68 PCS                                                                        |
| No. of nozzles                   | 68 PCS                                                                        |
| Power                            | 380AC 50 HZ                                                                   |
| Power Consumption                | 6kw                                                                           |
| Operating Environment            | 23 ±3                                                                         |
| Conveyor transmission            | Max Length :1000 mm                                                           |
| Transmission speed               | >500mm/sec                                                                    |
| Electrical control               | Independent research and development by ETON                                  |
| Motion control card module 1 set | Independent research and development by ETON                                  |
| X,Y,Z Axis Drive way             | High-end magnetic linear motor+ servo motor                                   |
| Feeding way                      | Electric feeder with double motor                                             |
|                                  |                                                                               |

# Machine features

Dual arm four modul, 17 nozzles for each mounting part, part A or part B can be mounted separately or synchronously. Calibration automatically, high precision, available for RGB.

Exclusive patent technology: Group to pick and group to mount.