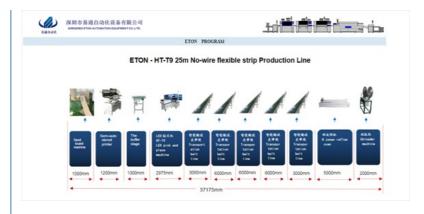

### Machine application

HT-T9 SMT strip light making machine mainly using in SMT strip light production line. For picking led chip and then mount on the PCB. In actual production line, it is using in led lightings, professional for 5 meters, 15meters, 25meters, 50 meters.

#### **Machine lines**

For 25m strip light line, it is special, because for so long strip, it need to have good design, like the conveyor length and the buffer machine. For strip line, we can provide 0.5m, 1m, 5m,25m,50m strip line design. Please contact us for more production line design.