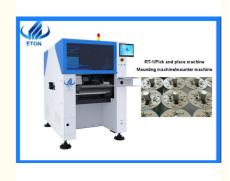

# 1750mm Height 140000CPH 4KW Pick And Place Equipment

## **Product Specification**

Name:

• Width:

• Height:

• Weight:

- Length:
- Pick And Place Machine 1200mm 1930mm 1750mm 2200 Kg 10 Pcs
- No.of Nozzles:Highlight:
  - t: 140000CPH Pick And Place Equipment, 4KW Pick And Place Equipment,
    - 1750mm Height Smt Placement Machine

### RT-1 led pick and place machine features

RT-1 is one module of led pick and place machine, SMT machine, led chip mounter, placement machine. It can widely using in Led lightings and electrical board.