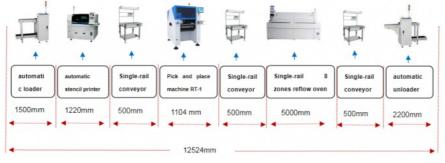

#### **Machine parameters**

There are the multifunctional RT-1 pick and place machine parameters. Dimension: 1200\*1930\*1750mm Suitable for mounting max PCB is 400\*350 mm. Mounting max height is 22 mm. Mounting mode: group picking and separate placing. Separate picking and separate placing. No.of nozzles 10 pcs. Power: 380v. Machine line design

For RT-1, it is very suitable for mounting big components. Like the Capacitor, Resistors, Ic, etc. It is suitable for making led bulb, display, panel, DOB bulb, etc. Here are the RT-1 automatically line design.