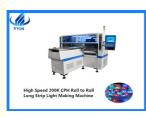

# 5KW 68 Feeder 200K CPH Pick And Place Machine HT-T9

# **Product Specification**

• Product: Pick And Place Machine 3100\*2300\*1550MM • Dimension: 1700KG • Weight: • PCB Size: 250MM\*Any Length • Components: LED, Resistor, Capacitor, Bridge Rectifiers 68 • Heads: 68 • Feeder Stations: 200K CPH • Speed: • Highlight: 5KW Pick And Place Machine, 200K CPH Pick And Place Machine, 68 Feeder SMT Mounting Machine