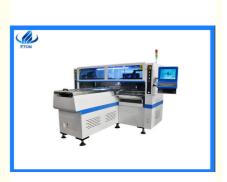

### High Speed Pick and Place Machine HT-T9 LED Production Line

## The function of HT-T9

HT-T9 SMT pick and place machine is for 5 meters, 50 meters and any length of wire board, disposable mount. Apply to LED soft lamp manufacturer. HT-T9 achieving any length PCB uninterrupted pasted on. This mode is 5M,50M etc. And it's identified the correct position by camera. So it's high precision and good stability.