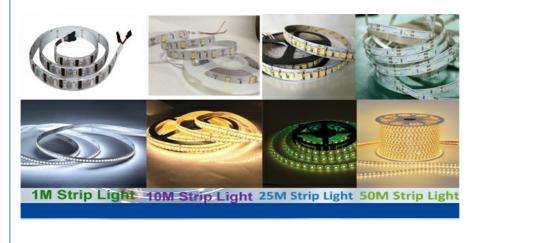

## The function of HT-T9

HT-T9 SMT pick and place machine is for 5 meters, 50 meters and any length of wire board, disposable mount. Apply to LED soft lamp manufacturer. HT-T9 achieving any length PCB uninterrupted pasted on. This mode is 5M,50M etc. And it's identified the correct position by camera. So it's high precision and good stability.