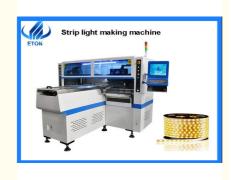

### High Speed Pick and Place Machine HT-T9 LED Production Line

## The function of HT-T9

HT-T9 SMT pick and place machine is for 5 meters, 50 meters and any length of wire board, disposable mount. Apply to LED soft lamp manufacturer. HT-T9 achieving any length PCB uninterrupted pasted on. This mode is 5M,50M etc. And it's identified the correct position by camera. So it's high precision and good stability.