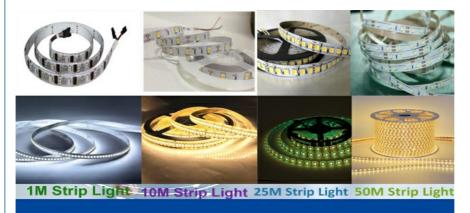

Customized wooden box

200K CPH LED Strip Light Maker

### The function of HT-T9

HT-T9 SMT pick and place machine is for 5 meters, 50 meters and any length of wire board, disposable mount. Apply to LED soft lamp manufacturer. HT-T9 achieving any length PCB uninterrupted pasted on. This mode is 5M,50M etc.