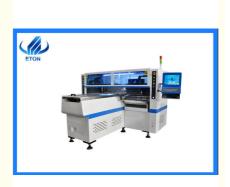

## **Product Specification**

• Product: Pick And Place Machine 3100\*2300\*1550MM • Dimension: 1700KG • Weight: • PCB Size: 250MM\*Any Length • Components: LED, Resistor, Capacitor, Bridge Rectifiers 68 • Heads: 68 • Feeder Stations: 200K CPH • Speed: • Highlight: 68 Feeder LED Making Machine, 250MM PCB LED Making Machine,

## High Speed Pick and Place Machine HT-T9 LED Production Line

### The function of HT-T9

HT-T9 SMT pick and place machine is for 5 meters, 50 meters and any length of wire board, disposable mount. Apply to LED soft lamp manufacturer. HT-T9 achieving any length PCB uninterrupted pasted on. This mode is 5M,50M etc.