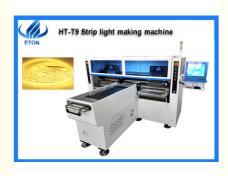

# 68 Feeder 250MM PCB 200K CPH LED Making Machine HT-T9

## **Product Specification**

• Product: Pick And Place Machine 3100\*2300\*1550MM • Dimension: 1700KG • Weight: • PCB Size: 250MM\*Any Length • Components: LED, Resistor, Capacitor, Bridge Rectifiers 68 • Heads: 68 • Feeder Stations: 200K CPH • Speed: • Highlight: 68 Feeder LED Making Machine, 250MM PCB LED Making Machine,

## High Speed Pick and Place Machine HT-T9 LED Production Line

### The function of HT-T9

HT-T9 SMT pick and place machine is for 5 meters, 50 meters and any length of wire board, disposable mount. Apply to LED soft lamp manufacturer. HT-T9 achieving any length PCB uninterrupted pasted on. This mode is 5M,50M etc.