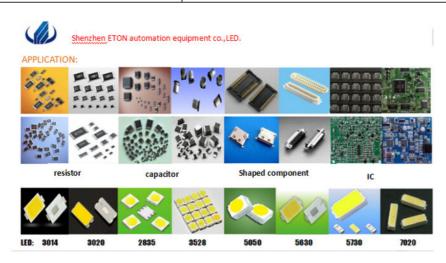

#### **HT-E8D Application**

HT-E8D can meet 0402 components, Max mounting height can be 36MM. It's suitable for various types of drives, power supplies, circuit boards, lenses, linear bulbs, home appliance control panels, LEDs etc.

#### **HT-E8D Main parameters**

| D:                     | L *\A(*) L O4 O*OOFO*4 OFOMM                            |
|------------------------|---------------------------------------------------------|
| Dimension              | L*W*H 310*2250*1650MM                                   |
| Weight                 | 2000kg                                                  |
| Mounting Heads         | 16 Heads                                                |
| No. of Feeder Stations | 80 Stations                                             |
| Components             | LED, capacitors, resistors, shaped components, IC, etc. |
| Mounting Speed         | 80000 CPH                                               |
| Components Size        | Max:18MM Min:0402                                       |
| Power                  | 380V 50Hz                                               |
| X.Y Axis Driving       | High-end magnetic Linear motor + servo motor            |

#### **LED Application**

With the developement of economic, LED lighting has a big developement. It surrounded people. Where there is people there is light. So there are big markets on the LED lights. Like commerciallighting, home lighting, street lighting etc.