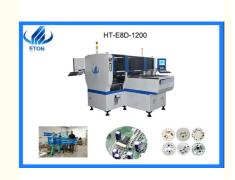

# 24 Heads 8KW Pick and Place Machine 80000CPH HE8D

## **Product Specification**

Length: 3150MM
Width: 2900MM
Height: 1900MM
Weight: 2500KG
Power: 380AC 50Hz

Power Consumption: 8KWHeads: 24Feeder Stations: 48

• Highlight: Pick and Place Machine 80000CPH,

8KW Pick and Place Machine, 24 Heads LED Production Machine

#### **HT-E8D Main parameters**

| D:                     | L *\A(*) L O4 O*OOFO*4 OFOMM                            |
|------------------------|---------------------------------------------------------|
| Dimension              | L*W*H 310*2250*1650MM                                   |
| Weight                 | 2000kg                                                  |
| Mounting Heads         | 16 Heads                                                |
| No. of Feeder Stations | 80 Stations                                             |
| Components             | LED, capacitors, resistors, shaped components, IC, etc. |
| Mounting Speed         | 80000 CPH                                               |
| Components Size        | Max:18MM Min:0402                                       |
| Power                  | 380V 50Hz                                               |
| X.Y Axis Driving       | High-end magnetic Linear motor + servo motor            |