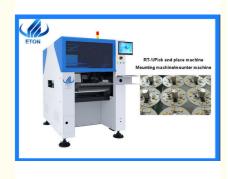

# SMT 380AC 4kw 90000cph Pick And Place Machine RT-

1

## SMT Pick and Place Machine RT-1 LED Light Making Machine

### The features of RT-1

A new model pick and place machine of Eton company.

- Designed for different types of PCB boards. Using newest high magnetic linear
- motor, so the speed and accuracy is better than normalmulti-functional machines.
- Can meet 0402 components, Max mounting height can be 36MM.