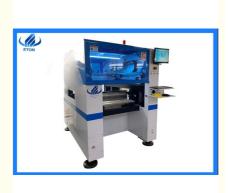

# SMT 380AC 4kw 90000cph Pick And Place Machine RT-

1

## SMT Pick and Place Machine RT-1 LED Light Making Machine

### The features of RT-1

A new model pick and place machine of Eton company.

- Designed for different types of PCB boards. Using newest high magnetic linear
- motor, so the speed and accuracy is better than normalmulti-functional machines.
- Can meet 0402 components, Max mounting height can be 36MM.