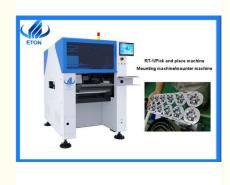

## New Pick and Place Machine SMT Chip Mounter Machine RT-1 LED Making Machine

## The features of RT-1

A new model pick and place machine of Eton company.

- Designed for different types of PCB boards. Using newest high magnetic linear
- motor, so the speed and accuracy is better than normalmulti-functional machines.
- Can meet 0402 components, Max mounting height can be 36MM.

Suitable for various types of drives, power supplies, circuit boards, lenses, linear bulbs, home appliance control panels, etc.

A module machine so you can put this kind of machine in series for saving cost and increasing production(For the products with lots of materials).